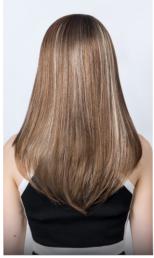

74

PM1801 -

• HERA

Melanie is a classic straight piece with a super large base size to conceal thinning across the crown and roots flawlessly. Wear Melanie to offer coverage and thickness to problem areas or to hide roots in between colors. The monofilament top is soft on sensitive scalps, as well as looking incredibly natural, while the wefts in the back offer ventilation to this lush piece.

Model is wearing Model is wearing 16R Chocolate Caramel in 16".

Colors: Available in seven salon quality shades and made from 100% remy human hair: Natural Black/ G-2 Dark Coffee Brown/ G-4 Medium Brown/ /16R Chocolate Caramel/ 01R Almond Frost /18-22 Wooden Blonde/10H24C English Toffee.

More colors will be available for this piece in the future.

Base: Melanie's base size is 8.5"x9" with a 4.5"x4.5" monofilament top.

MELANIE

Hera is our largest topper base size and a great substitute for a full wig. Hera is perfect for women experiencing medium to advanced hair loss. Hera offers you coverage across the entire crown and conceals thinning effortlessly. The lace front presents you with a flawlessly realistic hairline, the monofilament top provides you with realistic roots, while the wefted back gives you ventilation and a light to wear feeling. This topper has it all.