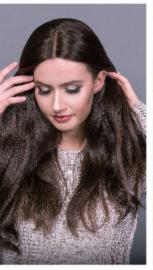

PM1701

Hope synthetic hair topper has an extra-large base that can securely cover medium to advanced stages of hair loss. Hope features a lace front, a monofilament top and a wefted back. The combination of the lace and monofilament gives a natural hairline as well as allowing free parting of the hair in any direction. The ready-to-wear synthetic fiber maintains its style and shape, for minimal styling needed.

Model is wearing 01R Almond Frost in 16"

Colors: Available in eight salon quality colored shades and made from 100% remy human hair: 16R Chocolate Caramel, 10R Creamy Ice, 01R Almond Frost, 04 Medium Brown, 06 Light Brown, 18R Double-Frost Java, G-246 Milk Chocolate, 24R Mocha Swirl. More colors will be available for this piece in the future.