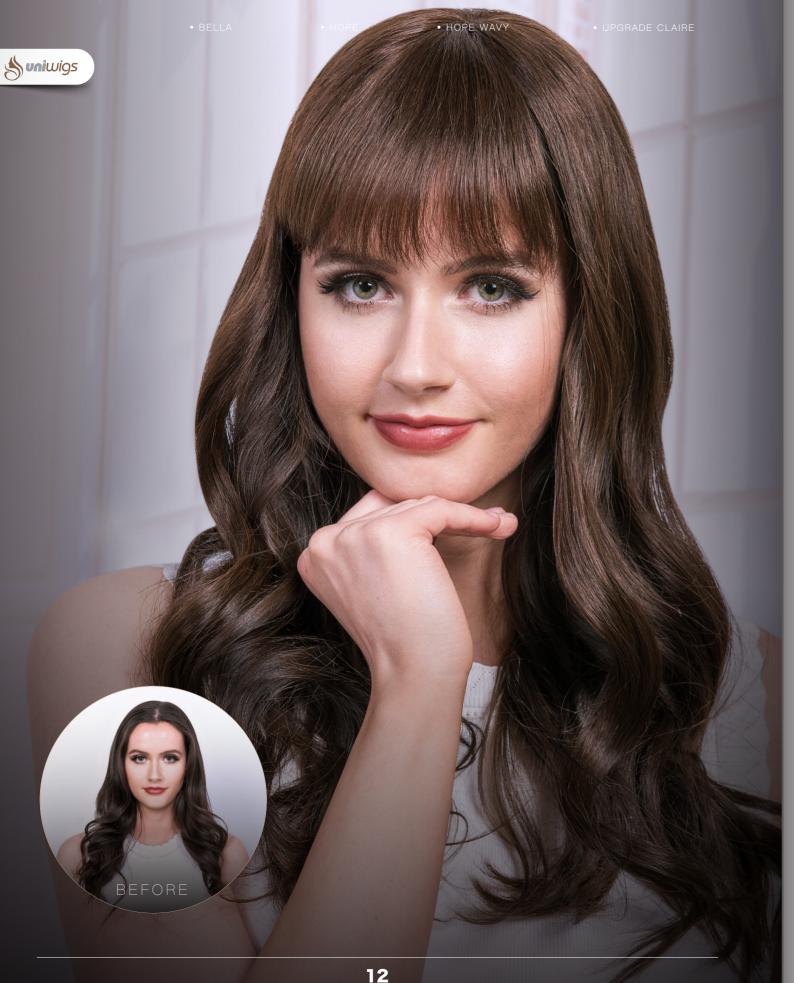

40 CUSTOMER TESTIMONIALS

• HERA

Bella is a luxury piece with a completely hand-tied silk base. The full silk base boasts a highly realistic look where the knots are concealed. Bella's crafted from entirely remy human hair for seamless blending and is perfect for people with medium stage hair loss. This piece will add just the right amount of length and thickness to your hairstyle.

Model is wearing 24-613R Summer Shandy with ash roots in 16".

Colors: Available in six salon quality colored shades and made from 100% remy human hair: G-2 Dark Coffee Brown/ G-4 Medium Brown/ Natural Black/ Y-686 Caramel/ 01R Almond Frost / 24-613R Summer Shandy with ash roots

More colors will be available for this piece in future.

Base: Full silk - Bella's base size is 6"x7" and it is an entirely silk base.

SILK TOP BASE: the most realistic & natural looking base

FLOSS SILK Hides knotting for a natural scalp appearance SWISS SILK Knot secured to material DIAMOND SILK Ensures smooth feel & comfort against the skin • BELLA • **HOPE** • HOPE WAVY • UPGRADE CLAIRE