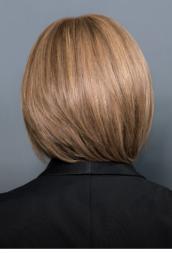

40 CUSTOMER TESTIMONIALS

• HERA

Bella is a luxury piece with a completely hand-tied silk base. The full silk base boasts a highly realistic look where the knots are concealed. Bella's crafted from entirely remy human hair for seamless blending and is perfect for people with medium stage hair loss. This piece will add just the right amount of length and thickness to your hairstyle.

Model is wearing 24-613R Summer Shandy with ash roots in 16".

Colors: Available in six salon quality colored shades and made from 100% remy human hair: G-2 Dark Coffee Brown/ G-4 Medium Brown/ Natural Black/ Y-686 Caramel/ 01R Almond Frost / 24-613R Summer Shandy with ash roots

More colors will be available for this piece in future.

Base: Full silk - Bella's base size is 6"x7" and it is an entirely silk base.

SILK TOP BASE: the most realistic & natural looking base

FLOSS SILK Hides knotting for a natural scalp appearance SWISS SILK Knot secured to material DIAMOND SILK Ensures smooth feel & comfort against the skin • BELLA • **HOPE** • HOPE WAVY • UPGRADE CLAIRE