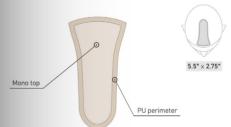

More colors will be available for this piece in future.

Base: Full silk - Bella's base size is 6"x7" and it is an entirely silk base.

SILK TOP BASE: the most realistic & natural looking base

FLOSS SILK Hides knotting for a natural scalp appearance SWISS SILK Knot secured to material DIAMOND SILK Ensures smooth feel & comfort against the skin • BELLA • **HOPE** • HOPE WAVY • UPGRADE CLAIRE

Base: Hope's base size is 8.5"x9", with a monofilament top, lace front, and stretchy material in the back.

### 8.5" × 9"

- Sensitive clips
- Resilient stretchy material in the back
- Monofilament top for a natural scalp appearance
- · Lace front for a realistic hairline

• AMBER WITH BANGS

The Hope Wavy synthetic mono hair topper has an extra-large base ideal for those in the advanced stages of hair loss. The Hope Wavy hair topper effectively conceals thinning hair on top and along the parting. This topper features a lace front, monofilament top and a wefted back combination for the ultimate style and comfort. The ready-to-wear synthetic hair is uncanny to real human hair. Apply Hope Wavy by using the four pressure sensitive clips to align with your own hair. At sixteen inches long, Hope Wavy has plenty of hair to style with just the right amount of volume on top.