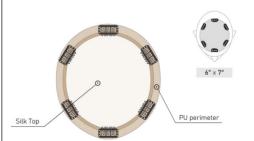

P52001

Upgrade Claire has a roomy base size, ideal for those experiencing beginning to medium stages of hair loss. Upgrade Claire has a combination of a monofilament top and a lace front to create a realistic and soft top with a natural looking hairline that allows for off-the-face styling.

More colors will be available for this piece in future.

**Base:** Upgrade Claire's base size is 6"x6" with a 4"x2.75" monofilament top and a lace front. There are three base sizes for Claire topper: 5"x5", 6"x6" and 6.5"x6.5".