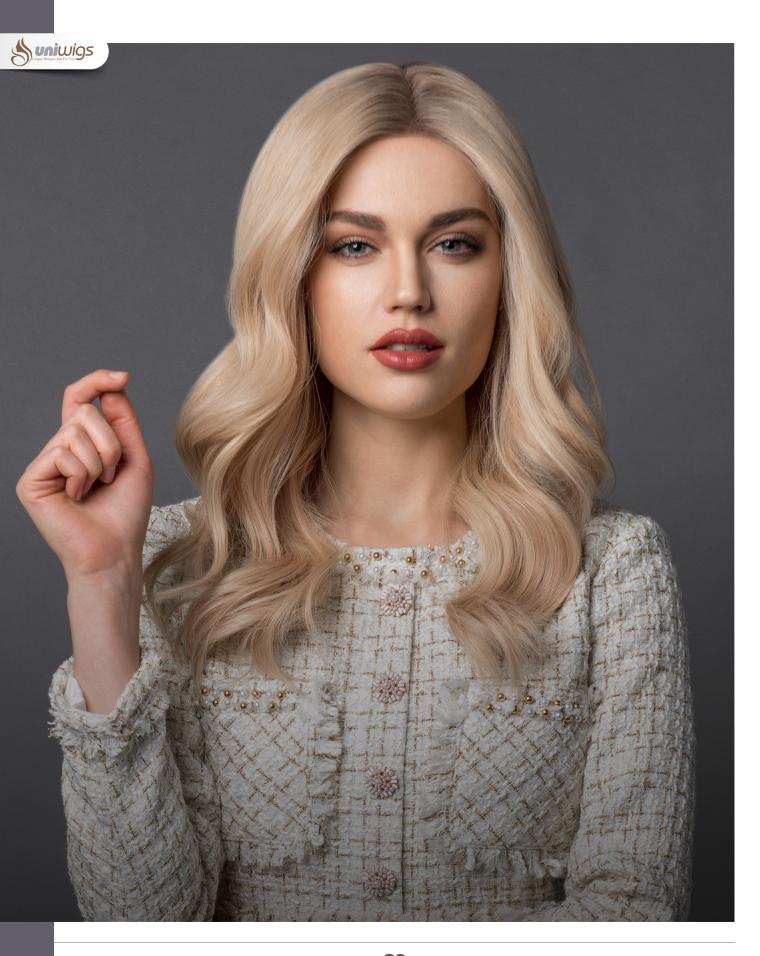

# MORGAN

CL1901

Salon inspired professional coloring stand out on Morgan. Natural rooting and cool toned blonde highlights make this piece undeniably captivating. Morgan's sheer lace front presents a gradated hairline where you can smoothly part the hair as you wish. Morgan is made from entirely remy human hair which is soft with a naturally straight hair texture which can be curled to look even more glamorous.

Cap Construction: Morgan's cap is a 13"x5" hand-tied lace top with an elastic net cap in the back Hair Length: 16", 22"

Available Colors: 201R Permafrost, cool toned blonde and natural gold blonde blend shaded with pale brown

Made from 100% Remy Human hair: Can be easily heat-styled with flat or curling irons as your own hair Lace Top: The 13"X5" hand-tied lace part provides flexible movement and versatility in styling 150% Density: 150% hair thickness offers plenty of hair to play with