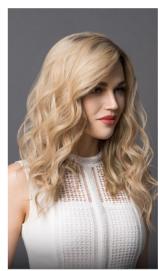

40 CUSTOMER TESTIMONIALS

• HERA

Bella is a luxury piece with a completely hand-tied silk base. The full silk base boasts a highly realistic look where the knots are concealed. Bella's crafted from entirely remy human hair for seamless blending and is perfect for people with medium stage hair loss. This piece will add just the right amount of length and thickness to your hairstyle.

Model is wearing 24-613R Summer Shandy with ash roots in 16".

Colors: Available in six salon quality colored shades and made from 100% remy human hair: G-2 Dark Coffee Brown/ G-4 Medium Brown/ Natural Black/ Y-686 Caramel/ 01R Almond Frost / 24-613R Summer Shandy with ash roots

More colors will be available for this piece in future.

Base: Full silk - Bella's base size is 6"x7" and it is an entirely silk base.

SILK TOP BASE: the most realistic & natural looking base

FLOSS SILK Hides knotting for a natural scalp appearance SWISS SILK Knot secured to material DIAMOND SILK Ensures smooth feel & comfort against the skin • BELLA • **HOPE** • HOPE WAVY • UPGRADE CLAIRE