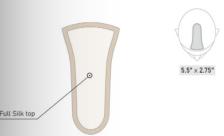

# AMBER WITH BANGS

HERA

PS1702 -

Amber topper is a clip-in silk top hair piece with bangs. Amber is the perfect accessory to try new bangs without making any permanent changes to your own hair. Add volume along the parting, hairline and on top of the head with this luxury piece. The silk top provides the most realistic hair part and the hair can be heat-styled to achieve straight locks or loose curls for the perfect blending.

More colors will be available for this piece in future.

Base: Amber's base size is 6"x6" with a 4"x2.75" silk top.

Resilient stretchy material in the back

PU strip in the front for anti-slip