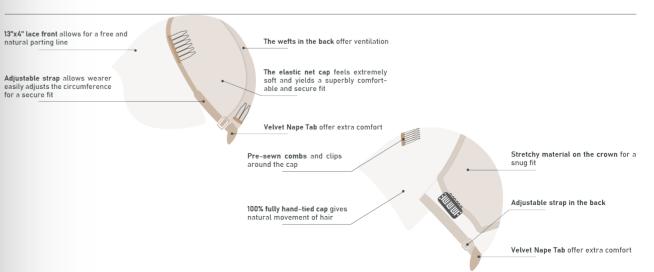

Lace Top: The 13''X5" hand-tied lace part provides flexible movement and versatility in styling 150% Density: 150% hair thickness offers plenty of hair to play with

Pre-sewn combs

13"X5" lace front allows for a free parting line

The elastic net cap feels extremely soft and yields a superbly comfortable and secure fit

Adjustable strap allows wearer to easily adjusts the circumference for a secure fit

Velvet Nape Tab offer extra comfort

Adjustable strap allows wearer easily adjusts the circumference for a secure fit

The wefts in the back offer ventilation

The elastic net cap feels extremely soft and yields a superbly comfortable and secure fit

Velvet Nape Tab offer extra comfort