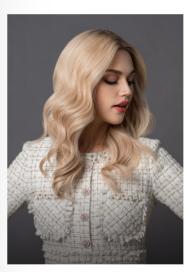

# MORGAN

CL1901

Salon inspired professional coloring stand out on Morgan. Natural rooting and cool toned blonde highlights make this piece undeniably captivating. Morgan's sheer lace front presents a gradated hairline where you can smoothly part the hair as you wish. Morgan is made from entirely remy human hair which is soft with a naturally straight hair texture which can be curled to look even more glamorous.

Cap Construction: Morgan's cap is a 13"x5" hand-tied lace top with an elastic net cap in the back Hair Length: 16", 22"

Available Colors: 201R Permafrost, cool toned blonde and natural gold blonde blend shaded with pale brown

Made from 100% Remy Human hair: Can be easily heat-styled with flat or curling irons as your own hair Lace Top: The 13"X5" hand-tied lace part provides flexible movement and versatility in styling 150% Density: 150% hair thickness offers plenty of hair to play with