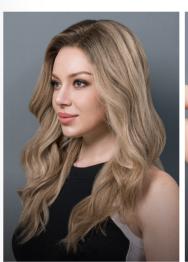

40 CUSTOMER TESTIMONIALS

• HERA

Bella is a luxury piece with a completely hand-tied silk base. The full silk base boasts a highly realistic look where the knots are concealed. Bella's crafted from entirely remy human hair for seamless blending and is perfect for people with medium stage hair loss. This piece will add just the right amount of length and thickness to your hairstyle.

Model is wearing 24-613R Summer Shandy with ash roots in 16".

Colors: Available in six salon quality colored shades and made from 100% remy human hair: G-2 Dark Coffee Brown/ G-4 Medium Brown/ Natural Black/ Y-686 Caramel/ 01R Almond Frost / 24-613R Summer Shandy with ash roots