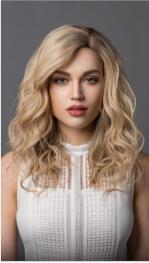

40 CUSTOMER TESTIMONIALS

• HERA

Bella is a luxury piece with a completely hand-tied silk base. The full silk base boasts a highly realistic look where the knots are concealed. Bella's crafted from entirely remy human hair for seamless blending and is perfect for people with medium stage hair loss. This piece will add just the right amount of length and thickness to your hairstyle.

Model is wearing 24-613R Summer Shandy with ash roots in 16".

Colors: Available in six salon quality colored shades and made from 100% remy human hair: G-2 Dark Coffee Brown/ G-4 Medium Brown/ Natural Black/ Y-686 Caramel/ 01R Almond Frost / 24-613R Summer Shandy with ash roots

More colors will be available for this piece in future.

Base: Full silk - Bella's base size is 6"x7" and it is an entirely silk base.

SILK TOP BASE: the most realistic & natural looking base

FLOSS SILK Hides knotting for a natural scalp appearance SWISS SILK Knot secured to material DIAMOND SILK Ensures smooth feel & comfort against the skin • BELLA • **HOPE** • HOPE WAVY • UPGRADE CLAIRE