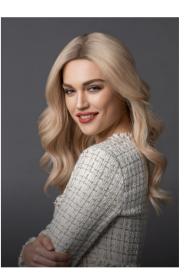

40 CUSTOMER TESTIMONIALS

• HERA

Bella is a luxury piece with a completely hand-tied silk base. The full silk base boasts a highly realistic look where the knots are concealed. Bella's crafted from entirely remy human hair for seamless blending and is perfect for people with medium stage hair loss. This piece will add just the right amount of length and thickness to your hairstyle.

Model is wearing 24-613R Summer Shandy with ash roots in 16".

Colors: Available in six salon quality colored shades and made from 100% remy human hair: G-2 Dark Coffee Brown/ G-4 Medium Brown/ Natural Black/ Y-686 Caramel/ 01R Almond Frost / 24-613R Summer Shandy with ash roots

More colors will be available for this piece in future.

Base: Full silk - Bella's base size is 6"x7" and it is an entirely silk base.

SILK TOP BASE: the most realistic & natural looking base

FLOSS SILK Hides knotting for a natural scalp appearance SWISS SILK Knot secured to material DIAMOND SILK Ensures smooth feel & comfort against the skin • BELLA • **HOPE** • HOPE WAVY • UPGRADE CLAIRE