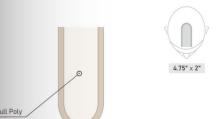

More colors will be available for this piece in future.

Base: Amber's base size is 6"x6" with a 4"x2.75" silk top.

Resilient stretchy material in the back

PU strip in the front for anti-slip