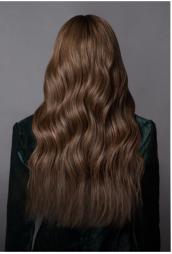

Cap Construction: Lara's cap is a 13"x5" hand-tied lace top with an elastic net cap in the

back

Hair Length: 16 inches

Available Colors: 204R-Toasted Marigold

Made from 100% Remy Human hair: Can be easily heat-styled with flat or curling irons like your own hair Salon Quality Color: Expert salon quality highlights and rooting

Lace Top: The 13''X5" hand-tied lace part provides flexible movement and versatility in styling 150% Density: 150% hair thickness offers plenty of hair to play with

Pre-sewn combs

13"X5" lace front allows for a free parting line