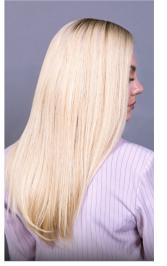

### 8.5" × 9"

- Sensitive clips
- Resilient stretchy material in the back
- Monofilament top for a natural scalp appearance
- · Lace front for a realistic hairline

• AMBER WITH BANGS

The Hope Wavy synthetic mono hair topper has an extra-large base ideal for those in the advanced stages of hair loss. The Hope Wavy hair topper effectively conceals thinning hair on top and along the parting. This topper features a lace front, monofilament top and a wefted back combination for the ultimate style and comfort. The ready-to-wear synthetic hair is uncanny to real human hair. Apply Hope Wavy by using the four pressure sensitive clips to align with your own hair. At sixteen inches long, Hope Wavy has plenty of hair to style with just the right amount of volume on top.

• HFRA

Model is wearing 16R Chocolate Caramel in 16"

Colors: Available in five salon quality shades and made from 100% remy human hair: 16R Chocolate Caramel, 10R Creamy Ice, 01R Almond Frost, 06 Light Brown, 23 Monique Gray. More colors will be available for this piece in the future.

Base: 8.5"x9" Extra Large base. Perfect for adding fullness, concealing thinning or covering new root growth between colors.