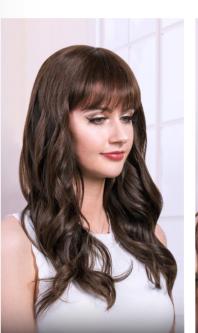

PM1701

Hope synthetic hair topper has an extra-large base that can securely cover medium to advanced stages of hair loss. Hope features a lace front, a monofilament top and a wefted back. The combination of the lace and monofilament gives a natural hairline as well as allowing free parting of the hair in any direction. The ready-to-wear synthetic fiber maintains its style and shape, for minimal styling needed.

Model is wearing 01R Almond Frost in 16"

Colors: Available in eight salon quality colored shades and made from 100% remy human hair: 16R Chocolate Caramel, 10R Creamy Ice, 01R Almond Frost, 04 Medium Brown, 06 Light Brown, 18R Double-Frost Java, G-246 Milk Chocolate, 24R Mocha Swirl. More colors will be available for this piece in the future.

Base: Hope's base size is 8.5"x9", with a monofilament top, lace front, and stretchy material in the back.