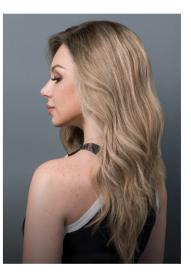

40 CUSTOMER TESTIMONIALS

• HERA

Bella is a luxury piece with a completely hand-tied silk base. The full silk base boasts a highly realistic look where the knots are concealed. Bella's crafted from entirely remy human hair for seamless blending and is perfect for people with medium stage hair loss. This piece will add just the right amount of length and thickness to your hairstyle.

Model is wearing 24-613R Summer Shandy with ash roots in 16".

Colors: Available in six salon quality colored shades and made from 100% remy human hair: G-2 Dark Coffee Brown/ G-4 Medium Brown/ Natural Black/ Y-686 Caramel/ 01R Almond Frost / 24-613R Summer Shandy with ash roots