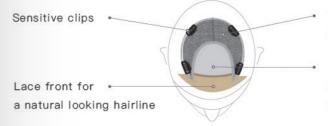

Base: Hope's base size is 8.5"x9", with a monofilament top, lace front, and stretchy material in the back.

### 8.5" × 9"

- Sensitive clips
- Resilient stretchy material in the back
- Monofilament top for a natural scalp appearance
- · Lace front for a realistic hairline

• AMBER WITH BANGS

The Hope Wavy synthetic mono hair topper has an extra-large base ideal for those in the advanced stages of hair loss. The Hope Wavy hair topper effectively conceals thinning hair on top and along the parting. This topper features a lace front, monofilament top and a wefted back combination for the ultimate style and comfort. The ready-to-wear synthetic hair is uncanny to real human hair. Apply Hope Wavy by using the four pressure sensitive clips to align with your own hair. At sixteen inches long, Hope Wavy has plenty of hair to style with just the right amount of volume on top.

### 8.5" × 9"

- Sensitive clips
- Resilient stretchy material in the back
- Monofilament top for a natural scalp appearance
- Lace front for a realistic hairline

• BELLA

Suniwigs

HOPE WAVY

UPGRADE CLAIRE

• HERA