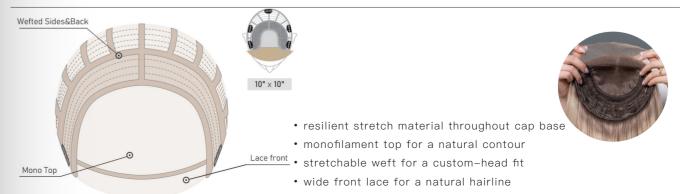

More colors will be available for this piece in the future.

Base: Hera's base size is 10"x10", with a 5"x4.5" monofilament top, a wide lace front, and a wefted back.

Base: Hope's base size is 8.5"x9", with a monofilament top, lace front, and stretchy material in the back.

### 8.5" × 9"

- Sensitive clips
- Resilient stretchy material in the back
- Monofilament top for a natural scalp appearance
- · Lace front for a realistic hairline

• AMBER WITH BANGS

The Hope Wavy synthetic mono hair topper has an extra-large base ideal for those in the advanced stages of hair loss. The Hope Wavy hair topper effectively conceals thinning hair on top and along the parting. This topper features a lace front, monofilament top and a wefted back combination for the ultimate style and comfort. The ready-to-wear synthetic hair is uncanny to real human hair. Apply Hope Wavy by using the four pressure sensitive clips to align with your own hair. At sixteen inches long, Hope Wavy has plenty of hair to style with just the right amount of volume on top.