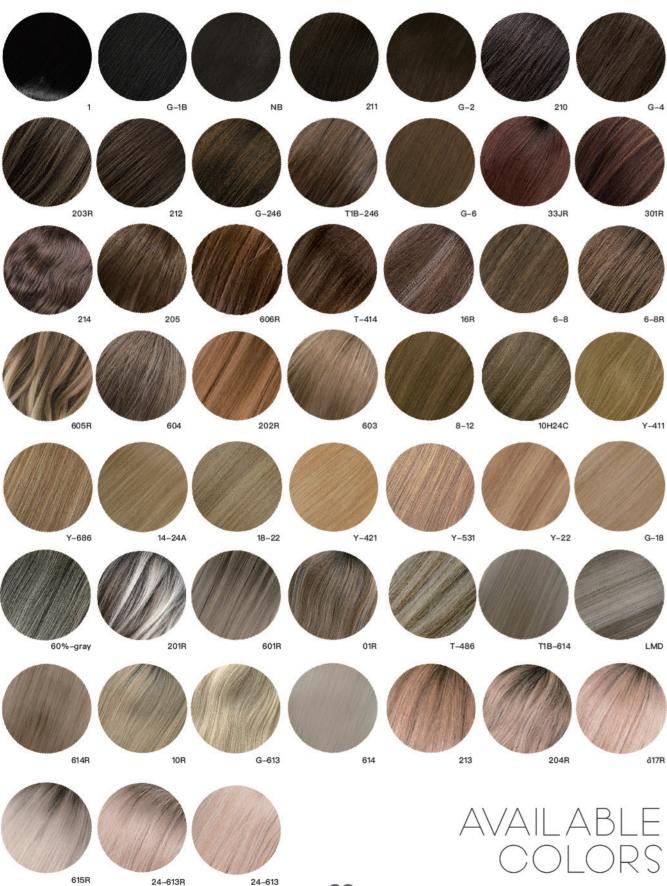

Model is wearing 24-613R Summer Shandy with ash roots in 16".

Colors: Available in six salon quality colored shades and made from 100% remy human hair: G-2 Dark Coffee Brown/ G-4 Medium Brown/ Natural Black/ Y-686 Caramel/ 01R Almond Frost / 24-613R Summer Shandy with ash roots

Model is wearing 01R Almond Frost in 16"

Colors: Available in eight salon quality colored shades and made from 100% remy human hair: 16R Chocolate Caramel, 10R Creamy Ice, 01R Almond Frost, 04 Medium Brown, 06 Light Brown, 18R Double-Frost Java, G-246 Milk Chocolate, 24R Mocha Swirl. More colors will be available for this piece in the future.

• HFRA

Model is wearing 16R Chocolate Caramel in 16"

Colors: Available in five salon quality shades and made from 100% remy human hair: 16R Chocolate Caramel, 10R Creamy Ice, 01R Almond Frost, 06 Light Brown, 23 Monique Gray. More colors will be available for this piece in the future.

This exquisite hair addition is ideal for adding volume, giving coverage and looking great!

Model is wearing 10R Creamy Ice shade in 16".

Colors: Available in fourteen salon quality shades and made from 100% remy human hair: G-1B Off Black/ Natural Black/ G-2 Dark Coffee Brown/ G-4 Medium Brown/ Y-22 / G-613 Platinum Blonde/ 210 Truffle Brown/ 212 Auburn Fudge/ 33JR Deep Auburn Rooted/ 01R Almond Frost /18-22 Wooden Blonde/10H24C English Toffee/Y-686 Caramel/ 10R Creamy Ice/ 60% gray/ 14-24A Cream Soda.

Model is wearing G-2 Dark Coffee Brown in 16".

Colors: Available in four salon quality shades and made from 100% remy human hair: Natural Black/ G-2 Dark Coffee Brown/ G-4 Medium Brown/ G-613 Platinum Blonde.

Model is wearing Model is wearing 16R Chocolate Caramel in 16".

Colors: Available in seven salon quality shades and made from 100% remy human hair: Natural Black/ G-2 Dark Coffee Brown/ G-4 Medium Brown/ /16R Chocolate Caramel/ 01R Almond Frost /18-22 Wooden Blonde/10H24C English Toffee.

Model is wearing Model is wearing 24-613R Summer Shandy with ash roots in 16".

Colors: Available in four salon quality shades and made from 100% remy human hair: Natural Black/ G-4 Medium Brown/ 01R Almond Frost / 24-613R Summer Shandy with ashy rooted.

• MELANIE

Model is wearing G-2 Dark Coffee Brown in 16".

Colors: Available in five salon quality Shades and made from 100% remy human hair: Natural Black/ G-2 Dark Coffee Brown/ G-4 Medium Brown/ 01R Almond Frost / 24-613R Summer Shandy with ashy rooted. More colors will be available for this piece in the future.

Colors: Available in four salon quality colored shades and made from 100% remy human hair: G-2 Dark Coffee Brown, G-4 Medium Brown, Natural Black, G-1B Off Black. More colors will be available for this piece in the future.

### Human Hair Color Shades

C037 Comb clips

C015 Upgraded wig cap/black C027 Portable hanging wig stand C001 Folding wig stand

CA2013

CA2015

38 AVALLABLE COLORS

"I'm in LOVE with my new silk top human hair topper. I haven't felt this confident in years. I've always had fine and thin hair since I was a little girl, but I quickly started losing hair (due to stress) after my son was diagnosed with severe autism and an intellectual disability. I'm so thankful to have found Uniwigs. I'm wearing Megan in the color Almond Frost. This topper is super comfortable and it comes with the halo wire, a total game changer. Plus, you can't beat the price compared to other retailers. Thanks UniWigs for giving me my confidence back."