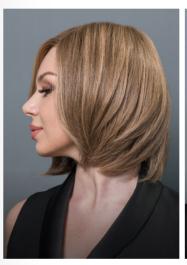

40 CUSTOMER TESTIMONIALS

• HERA

Bella is a luxury piece with a completely hand-tied silk base. The full silk base boasts a highly realistic look where the knots are concealed. Bella's crafted from entirely remy human hair for seamless blending and is perfect for people with medium stage hair loss. This piece will add just the right amount of length and thickness to your hairstyle.

Model is wearing 24-613R Summer Shandy with ash roots in 16".

Colors: Available in six salon quality colored shades and made from 100% remy human hair: G-2 Dark Coffee Brown/ G-4 Medium Brown/ Natural Black/ Y-686 Caramel/ 01R Almond Frost / 24-613R Summer Shandy with ash roots

More colors will be available for this piece in future.

Base: Full silk - Bella's base size is 6"x7" and it is an entirely silk base.

SILK TOP BASE: the most realistic & natural looking base

FLOSS SILK Hides knotting for a natural scalp appearance SWISS SILK Knot secured to material DIAMOND SILK Ensures smooth feel & comfort against the skin • BELLA • **HOPE** • HOPE WAVY • UPGRADE CLAIRE