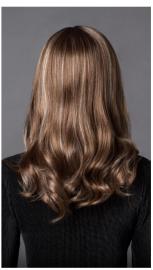

PM1701

Hope synthetic hair topper has an extra-large base that can securely cover medium to advanced stages of hair loss. Hope features a lace front, a monofilament top and a wefted back. The combination of the lace and monofilament gives a natural hairline as well as allowing free parting of the hair in any direction. The ready-to-wear synthetic fiber maintains its style and shape, for minimal styling needed.

Model is wearing 01R Almond Frost in 16"

Colors: Available in eight salon quality colored shades and made from 100% remy human hair: 16R Chocolate Caramel, 10R Creamy Ice, 01R Almond Frost, 04 Medium Brown, 06 Light Brown, 18R Double-Frost Java, G-246 Milk Chocolate, 24R Mocha Swirl. More colors will be available for this piece in the future.

Base: Hope's base size is 8.5"x9", with a monofilament top, lace front, and stretchy material in the back.