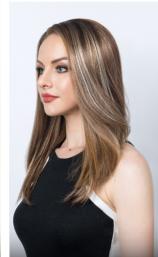

74

PM1801 -

• HERA

Melanie is a classic straight piece with a super large base size to conceal thinning across the crown and roots flawlessly. Wear Melanie to offer coverage and thickness to problem areas or to hide roots in between colors. The monofilament top is soft on sensitive scalps, as well as looking incredibly natural, while the wefts in the back offer ventilation to this lush piece.

Model is wearing Model is wearing 16R Chocolate Caramel in 16".

Colors: Available in seven salon quality shades and made from 100% remy human hair: Natural Black/ G-2 Dark Coffee Brown/ G-4 Medium Brown/ /16R Chocolate Caramel/ 01R Almond Frost /18-22 Wooden Blonde/10H24C English Toffee.

More colors will be available for this piece in the future.

Base: Melanie's base size is 8.5"x9" with a 4.5"x4.5" monofilament top.

MELANIE

Hera is our largest topper base size and a great substitute for a full wig. Hera is perfect for women experiencing medium to advanced hair loss. Hera offers you coverage across the entire crown and conceals thinning effortlessly. The lace front presents you with a flawlessly realistic hairline, the monofilament top provides you with realistic roots, while the wefted back gives you ventilation and a light to wear feeling. This topper has it all.