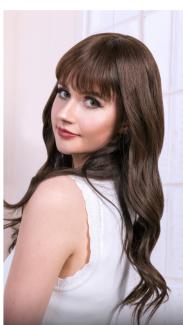

### 8.5" × 9"

- Sensitive clips
- Resilient stretchy material in the back
- Monofilament top for a natural scalp appearance
- · Lace front for a realistic hairline

• AMBER WITH BANGS

The Hope Wavy synthetic mono hair topper has an extra-large base ideal for those in the advanced stages of hair loss. The Hope Wavy hair topper effectively conceals thinning hair on top and along the parting. This topper features a lace front, monofilament top and a wefted back combination for the ultimate style and comfort. The ready-to-wear synthetic hair is uncanny to real human hair. Apply Hope Wavy by using the four pressure sensitive clips to align with your own hair. At sixteen inches long, Hope Wavy has plenty of hair to style with just the right amount of volume on top.

• HFRA

Model is wearing 16R Chocolate Caramel in 16"

Colors: Available in five salon quality shades and made from 100% remy human hair: 16R Chocolate Caramel, 10R Creamy Ice, 01R Almond Frost, 06 Light Brown, 23 Monique Gray. More colors will be available for this piece in the future.

Base: 8.5"x9" Extra Large base. Perfect for adding fullness, concealing thinning or covering new root growth between colors.