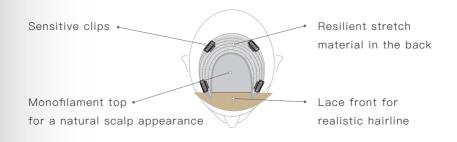

Base: Hope's base size is 8.5"x9", with a monofilament top, lace front, and stretchy material in the back.

### 8.5" × 9"

- Sensitive clips
- Resilient stretchy material in the back
- Monofilament top for a natural scalp appearance
- · Lace front for a realistic hairline

• AMBER WITH BANGS

The Hope Wavy synthetic mono hair topper has an extra-large base ideal for those in the advanced stages of hair loss. The Hope Wavy hair topper effectively conceals thinning hair on top and along the parting. This topper features a lace front, monofilament top and a wefted back combination for the ultimate style and comfort. The ready-to-wear synthetic hair is uncanny to real human hair. Apply Hope Wavy by using the four pressure sensitive clips to align with your own hair. At sixteen inches long, Hope Wavy has plenty of hair to style with just the right amount of volume on top.

### 8.5" × 9"

- Sensitive clips
- Resilient stretchy material in the back
- Monofilament top for a natural scalp appearance
- Lace front for a realistic hairline

• BELLA

Suniwigs

HOPE WAVY

UPGRADE CLAIRE

• HERA