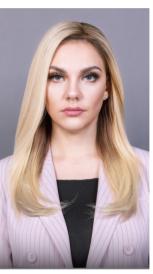

PM1701

Hope synthetic hair topper has an extra-large base that can securely cover medium to advanced stages of hair loss. Hope features a lace front, a monofilament top and a wefted back. The combination of the lace and monofilament gives a natural hairline as well as allowing free parting of the hair in any direction. The ready-to-wear synthetic fiber maintains its style and shape, for minimal styling needed.

Model is wearing 01R Almond Frost in 16"

Colors: Available in eight salon quality colored shades and made from 100% remy human hair: 16R Chocolate Caramel, 10R Creamy Ice, 01R Almond Frost, 04 Medium Brown, 06 Light Brown, 18R Double-Frost Java, G-246 Milk Chocolate, 24R Mocha Swirl. More colors will be available for this piece in the future.

Base: Hope's base size is 8.5"x9", with a monofilament top, lace front, and stretchy material in the back.