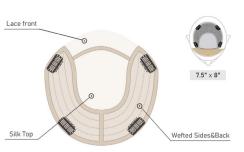

40 CUSTOMER TESTIMONIALS

• HERA

Bella is a luxury piece with a completely hand-tied silk base. The full silk base boasts a highly realistic look where the knots are concealed. Bella's crafted from entirely remy human hair for seamless blending and is perfect for people with medium stage hair loss. This piece will add just the right amount of length and thickness to your hairstyle.

Model is wearing 24-613R Summer Shandy with ash roots in 16".

Colors: Available in six salon quality colored shades and made from 100% remy human hair: G-2 Dark Coffee Brown/ G-4 Medium Brown/ Natural Black/ Y-686 Caramel/ 01R Almond Frost / 24-613R Summer Shandy with ash roots

More colors will be available for this piece in future.

Base: Full silk - Bella's base size is 6"x7" and it is an entirely silk base.

SILK TOP BASE: the most realistic & natural looking base

FLOSS SILK Hides knotting for a natural scalp appearance SWISS SILK Knot secured to material DIAMOND SILK Ensures smooth feel & comfort against the skin • BELLA • **HOPE** • HOPE WAVY • UPGRADE CLAIRE