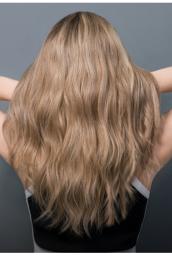

40 CUSTOMER TESTIMONIALS

• HERA

Bella is a luxury piece with a completely hand-tied silk base. The full silk base boasts a highly realistic look where the knots are concealed. Bella's crafted from entirely remy human hair for seamless blending and is perfect for people with medium stage hair loss. This piece will add just the right amount of length and thickness to your hairstyle.

Model is wearing 24-613R Summer Shandy with ash roots in 16".

Colors: Available in six salon quality colored shades and made from 100% remy human hair: G-2 Dark Coffee Brown/ G-4 Medium Brown/ Natural Black/ Y-686 Caramel/ 01R Almond Frost / 24-613R Summer Shandy with ash roots