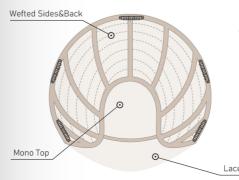

Base: Hope's base size is 8.5"x9", with a monofilament top, lace front, and stretchy material in the back.

### 8.5" × 9"

- Sensitive clips
- Resilient stretchy material in the back
- Monofilament top for a natural scalp appearance
- · Lace front for a realistic hairline

• AMBER WITH BANGS

The Hope Wavy synthetic mono hair topper has an extra-large base ideal for those in the advanced stages of hair loss. The Hope Wavy hair topper effectively conceals thinning hair on top and along the parting. This topper features a lace front, monofilament top and a wefted back combination for the ultimate style and comfort. The ready-to-wear synthetic hair is uncanny to real human hair. Apply Hope Wavy by using the four pressure sensitive clips to align with your own hair. At sixteen inches long, Hope Wavy has plenty of hair to style with just the right amount of volume on top.

Base: 8.5"x9" Extra Large base. Perfect for adding fullness, concealing thinning or covering new root growth between colors.

### 8.5" × 9"

- Sensitive clips
- Resilient stretchy material in the back
- Monofilament top for a natural scalp appearance
- Lace front for a realistic hairline

• BELLA

Suniwigs

HOPE WAVY

UPGRADE CLAIRE

• HERA