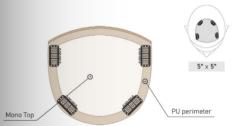

More colors will be available for this piece in the future.

Base: Hera's base size is 10"x10", with a 5"x4.5" monofilament top, a wide lace front, and a wefted back.