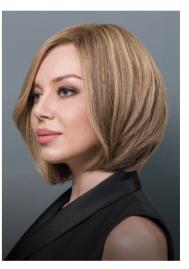

PM1701

Hope synthetic hair topper has an extra-large base that can securely cover medium to advanced stages of hair loss. Hope features a lace front, a monofilament top and a wefted back. The combination of the lace and monofilament gives a natural hairline as well as allowing free parting of the hair in any direction. The ready-to-wear synthetic fiber maintains its style and shape, for minimal styling needed.

Model is wearing 01R Almond Frost in 16"

Colors: Available in eight salon quality colored shades and made from 100% remy human hair: 16R Chocolate Caramel, 10R Creamy Ice, 01R Almond Frost, 04 Medium Brown, 06 Light Brown, 18R Double-Frost Java, G-246 Milk Chocolate, 24R Mocha Swirl. More colors will be available for this piece in the future.

Base: Hope's base size is 8.5"x9", with a monofilament top, lace front, and stretchy material in the back.