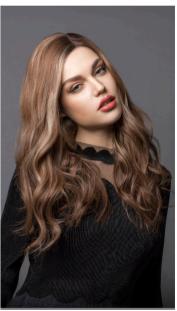

PM1701

Hope synthetic hair topper has an extra-large base that can securely cover medium to advanced stages of hair loss. Hope features a lace front, a monofilament top and a wefted back. The combination of the lace and monofilament gives a natural hairline as well as allowing free parting of the hair in any direction. The ready-to-wear synthetic fiber maintains its style and shape, for minimal styling needed.

Model is wearing 01R Almond Frost in 16"

Colors: Available in eight salon quality colored shades and made from 100% remy human hair: 16R Chocolate Caramel, 10R Creamy Ice, 01R Almond Frost, 04 Medium Brown, 06 Light Brown, 18R Double-Frost Java, G-246 Milk Chocolate, 24R Mocha Swirl. More colors will be available for this piece in the future.

Base: Hope's base size is 8.5"x9", with a monofilament top, lace front, and stretchy material in the back.