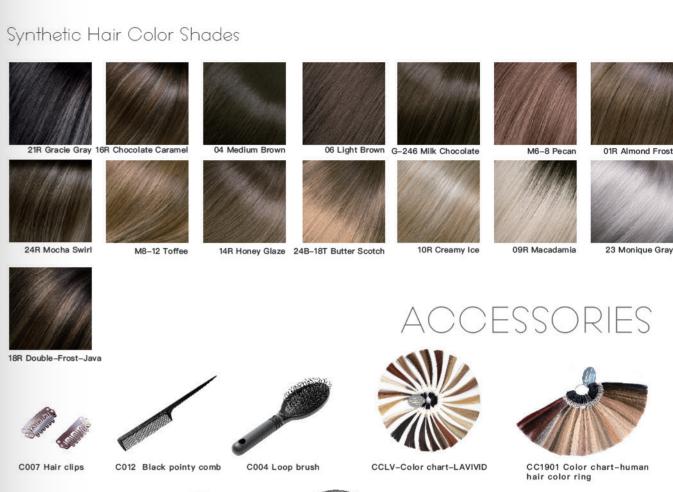

PM1701

Hope synthetic hair topper has an extra-large base that can securely cover medium to advanced stages of hair loss. Hope features a lace front, a monofilament top and a wefted back. The combination of the lace and monofilament gives a natural hairline as well as allowing free parting of the hair in any direction. The ready-to-wear synthetic fiber maintains its style and shape, for minimal styling needed.

Available Cap Constructions: Lace front cap, Full lace cap, Glueless full lace cap

Available Length: 18 inches, 22 inches

Available Colors: Natural Black, 2 Dark Brown, 4 Medium Brown, 613 Platinum Blonde

Available Cap Constructions: Lace front cap, Glueless full lace cap Available Length: 14 inches, 16 inches, 18 inches, 20 inches

Available Colors: 203R Toasted Caramel

Made from 100% Remy Human hair: Can be easily heat-styled with flat or curling irons like your own hair Salon Quality Color: Expert salon quality highlights and rooting