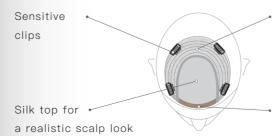

More colors will be available for this piece in future.

Base: Full silk - Bella's base size is 6"x7" and it is an entirely silk base.

SILK TOP BASE: the most realistic & natural looking base

FLOSS SILK Hides knotting for a natural scalp appearance SWISS SILK Knot secured to material DIAMOND SILK Ensures smooth feel & comfort against the skin • BELLA • **HOPE** • HOPE WAVY • UPGRADE CLAIRE

### 8.5" × 9"

- Sensitive clips
- Resilient stretchy material in the back
- Monofilament top for a natural scalp appearance
- · Lace front for a realistic hairline

• AMBER WITH BANGS

The Hope Wavy synthetic mono hair topper has an extra-large base ideal for those in the advanced stages of hair loss. The Hope Wavy hair topper effectively conceals thinning hair on top and along the parting. This topper features a lace front, monofilament top and a wefted back combination for the ultimate style and comfort. The ready-to-wear synthetic hair is uncanny to real human hair. Apply Hope Wavy by using the four pressure sensitive clips to align with your own hair. At sixteen inches long, Hope Wavy has plenty of hair to style with just the right amount of volume on top.

### 8.5" × 9"

- Sensitive clips
- Resilient stretchy material in the back
- Monofilament top for a natural scalp appearance
- Lace front for a realistic hairline

• BELLA

Suniwigs

HOPE WAVY

UPGRADE CLAIRE

• HERA

### SILK TOP BASE: the most realistic & natural looking base

FLOSS SILK Hides knotting for a natural scalp appearance SWISS SILK Knot secured to material DIAMOND SILK Ensures smooth feel & comfort against the skin