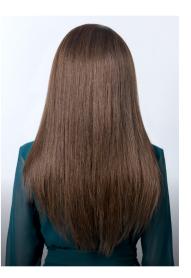

More colors will be available for this piece in future.

Base: Full silk - Bella's base size is 6"x7" and it is an entirely silk base.

SILK TOP BASE: the most realistic & natural looking base

FLOSS SILK Hides knotting for a natural scalp appearance SWISS SILK Knot secured to material DIAMOND SILK Ensures smooth feel & comfort against the skin • BELLA • **HOPE** • HOPE WAVY • UPGRADE CLAIRE