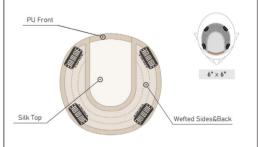

# AMBER WITH BANGS

HERA

PS1702 -

Amber topper is a clip-in silk top hair piece with bangs. Amber is the perfect accessory to try new bangs without making any permanent changes to your own hair. Add volume along the parting, hairline and on top of the head with this luxury piece. The silk top provides the most realistic hair part and the hair can be heat-styled to achieve straight locks or loose curls for the perfect blending.

More colors will be available for this piece in future.

Base: Amber's base size is 6"x6" with a 4"x2.75" silk top.

Resilient stretchy material in the back

PU strip in the front for anti-slip