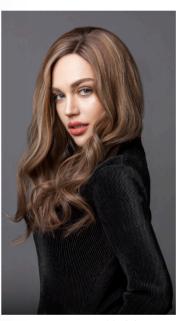

40 CUSTOMER TESTIMONIALS

• HERA

Bella is a luxury piece with a completely hand-tied silk base. The full silk base boasts a highly realistic look where the knots are concealed. Bella's crafted from entirely remy human hair for seamless blending and is perfect for people with medium stage hair loss. This piece will add just the right amount of length and thickness to your hairstyle.

Model is wearing 24-613R Summer Shandy with ash roots in 16".

Colors: Available in six salon quality colored shades and made from 100% remy human hair: G-2 Dark Coffee Brown/ G-4 Medium Brown/ Natural Black/ Y-686 Caramel/ 01R Almond Frost / 24-613R Summer Shandy with ash roots