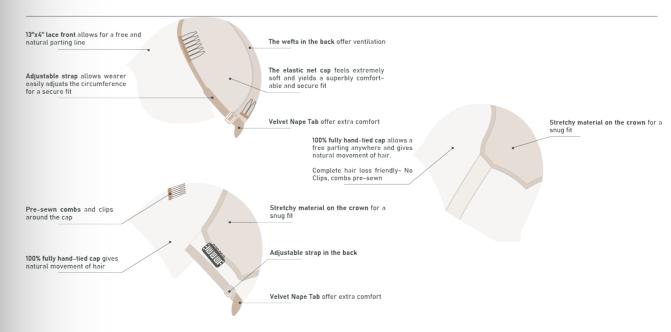

Cap Construction: Lara's cap is a 13"x5" hand-tied lace top with an elastic net cap in the

back

Hair Length: 16 inches

Available Colors: 204R-Toasted Marigold

Made from 100% Remy Human hair: Can be easily heat-styled with flat or curling irons like your own hair Salon Quality Color: Expert salon quality highlights and rooting

Lace Top: The 13''X5" hand-tied lace part provides flexible movement and versatility in styling 150% Density: 150% hair thickness offers plenty of hair to play with

Pre-sewn combs

13"X5" lace front allows for a free parting line

The elastic net cap feels extremely soft and yields a superbly comfortable and secure fit

Adjustable strap allows wearer to easily adjusts the circumference for a secure fit

Velvet Nape Tab offer extra comfort

Lace Top: The 13''X5'' hand-tied lace part provides flexible movement and versatility in styling

150% Density: 150% hair thickness offers plenty of hair to play with

13"x4" lace front allows for a free and natural parting line

Adjustable strap allows wearer easily adjusts the circumference for a secure fit

The wefts in the back offer ventilation

The elastic net cap feels extremely soft and yields a superbly comfortable and secure fit

Velvet Nape Tab offer extra comfort

Pre-sewn combs

13"X5" lace front allows for a free parting line

The elastic net cap feels extremely soft and yields a superbly comfortable and secure fit

Adjustable strap allows wearer to easily adjusts the circumference for a secure fit