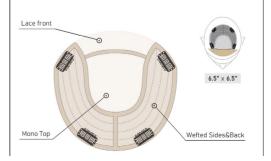

## UPGRADE CLAIRE PLUS

PM1902

Upgrade Claire Plus is our newest Claire in our Claire Collection, and has advanced topper technology. This gorgeous piece has a combination of a monofilament top and a lace front hairline to embody both comfort and a natural look. The base size is perfect for beginning to medium stage hair loss. Upgrade Claire Plus includes the sought after feature of a snug and adjustable plastic wire. This optional wire fits around the head comfortably and can be used with or without the clips.

Base: Upgrade Claire Plus's base size is 6.5"x6.5", with a 4"x3.5" monofilament top and a lace front.

Wefts for a light and ventilated feel

Monofilament top for a natural scalp appearance

HERA

Vickie is a monofilament hair topper perfect for giving seamless volume and coverage at the top of the head. Vickie is made from remy human hair and features a lace front for a realistic hairline. Vickie's four strategically placed pressure—sensitive clips bring a secure fit.