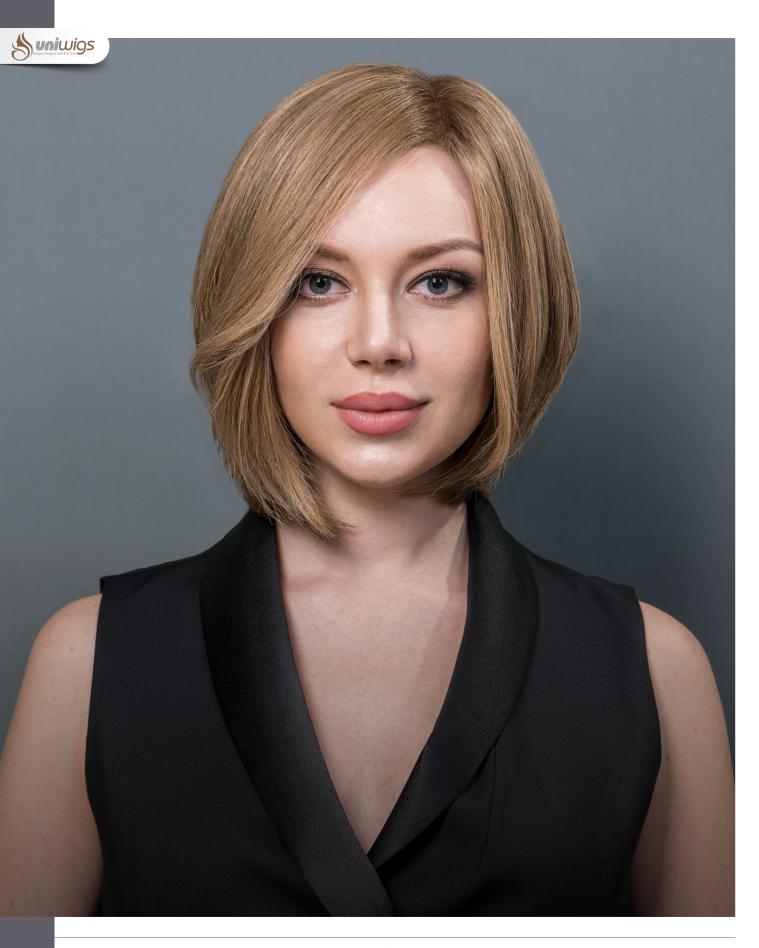

40 CUSTOMER TESTIMONIALS

• HERA

Bella is a luxury piece with a completely hand-tied silk base. The full silk base boasts a highly realistic look where the knots are concealed. Bella's crafted from entirely remy human hair for seamless blending and is perfect for people with medium stage hair loss. This piece will add just the right amount of length and thickness to your hairstyle.

Model is wearing 24-613R Summer Shandy with ash roots in 16".

Colors: Available in six salon quality colored shades and made from 100% remy human hair: G-2 Dark Coffee Brown/ G-4 Medium Brown/ Natural Black/ Y-686 Caramel/ 01R Almond Frost / 24-613R Summer Shandy with ash roots

More colors will be available for this piece in future.

Base: Full silk - Bella's base size is 6"x7" and it is an entirely silk base.

SILK TOP BASE: the most realistic & natural looking base

FLOSS SILK Hides knotting for a natural scalp appearance SWISS SILK Knot secured to material DIAMOND SILK Ensures smooth feel & comfort against the skin • BELLA • **HOPE** • HOPE WAVY • UPGRADE CLAIRE