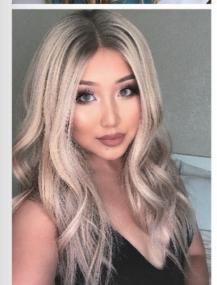

40 CUSTOMER TESTIMONIALS

• HERA

Bella is a luxury piece with a completely hand-tied silk base. The full silk base boasts a highly realistic look where the knots are concealed. Bella's crafted from entirely remy human hair for seamless blending and is perfect for people with medium stage hair loss. This piece will add just the right amount of length and thickness to your hairstyle.

Model is wearing 24-613R Summer Shandy with ash roots in 16".

Colors: Available in six salon quality colored shades and made from 100% remy human hair: G-2 Dark Coffee Brown/ G-4 Medium Brown/ Natural Black/ Y-686 Caramel/ 01R Almond Frost / 24-613R Summer Shandy with ash roots

More colors will be available for this piece in future.

Base: Full silk - Bella's base size is 6"x7" and it is an entirely silk base.

SILK TOP BASE: the most realistic & natural looking base

FLOSS SILK Hides knotting for a natural scalp appearance SWISS SILK Knot secured to material DIAMOND SILK Ensures smooth feel & comfort against the skin • BELLA • **HOPE** • HOPE WAVY • UPGRADE CLAIRE