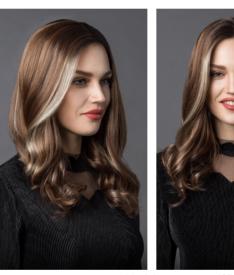

the back.





### 8.5" × 9"

- Sensitive clips
- Resilient stretchy material in the back
- Monofilament top for a natural scalp appearance
- · Lace front for a realistic hairline



• AMBER WITH BANGS



The Hope Wavy synthetic mono hair topper has an extra-large base ideal for those in the advanced stages of hair loss. The Hope Wavy hair topper effectively conceals thinning hair on top and along the parting. This topper features a lace front, monofilament top and a wefted back combination for the ultimate style and comfort. The ready-to-wear synthetic hair is uncanny to real human hair. Apply Hope Wavy by using the four pressure sensitive clips to align with your own hair. At sixteen inches long, Hope Wavy has plenty of hair to style with just the right amount of volume on top.

• HFRA







Model is wearing 16R Chocolate Caramel in 16"

Colors: Available in five salon quality shades and made from 100% remy human hair: 16R Chocolate Caramel, 10R Creamy Ice, 01R Almond Frost, 06 Light Brown, 23 Monique Gray. More colors will be available for this piece in the future.

Base: 8.5"x9" Extra Large base. Perfect for adding fullness, concealing thinning or covering new root growth between colors.





### 8.5" × 9"

- Sensitive clips
- Resilient stretchy material in the back
- Monofilament top for a natural scalp appearance
- Lace front for a realistic hairline



• BELLA

Suniwigs

HOPE WAVY

UPGRADE CLAIRE

• HERA

P52001

Upgrade Claire has a roomy base size, ideal for those experiencing beginning to medium stages of hair loss. Upgrade Claire has a combination of a monofilam