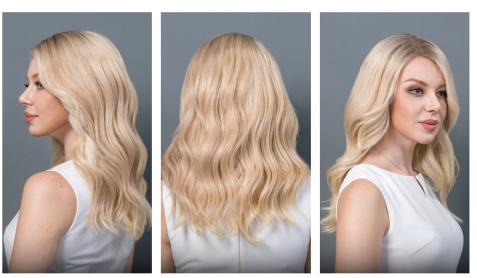

More colors will be available for this piece in the future.

Base: Melanie's base size is 8.5"x9" with a 4.5"x4.5" monofilament top.

MELANIE

Hera is our largest topper base size and a great substitute for a full wig. Hera is perfect for women experiencing medium to advanced hair loss. Hera offers you coverage across the entire crown and conceals thinning effortlessly. The lace front presents you with a flawlessly realistic hairline, the monofilament top provides you with realistic roots, while the wefted back gives you ventilation and a light to wear feeling. This topper has it all.

Model is wearing Model is wearing 24-613R Summer Shandy with ash roots in 16".

Colors: Available in four salon quality shades and made from 100% remy human hair: Natural Black/ G-4 Medium Brown/ 01R Almond Frost / 24-613R Summer Shandy with ashy rooted.

More colors will be available for this piece in the future.

Base: Hera's base size is 10"x10", with a 5"x4.5" monofilament top, a wide lace front, and a wefted back.