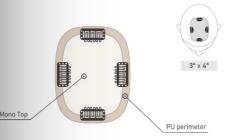

Base: Hope's base size is 8.5"x9", with a monofilament top, lace front, and stretchy material in the back.

### 8.5" × 9"

- Sensitive clips
- Resilient stretchy material in the back
- Monofilament top for a natural scalp appearance
- · Lace front for a realistic hairline

• AMBER WITH BANGS

The Hope Wavy synthetic mono hair topper has an extra-large base ideal for those in the advanced stages of hair loss. The Hope Wavy hair topper effectively conceals thinning hair on top and along the parting. This topper features a lace front, monofilament top and a wefted back combination for the ultimate style and comfort. The ready-to-wear synthetic hair is uncanny to real human hair. Apply Hope Wavy by using the four pressure sensitive clips to align with your own hair. At sixteen inches long, Hope Wavy has plenty of hair to style with just the right amount of volume on top.