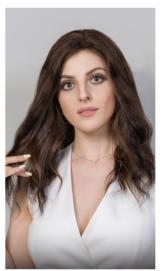

Base: Upgrade Claire Plus's base size is 6.5"x6.5", with a 4"x3.5" monofilament top and a lace front.

Wefts for a light and ventilated feel

Monofilament top for a natural scalp appearance

HERA

Vickie is a monofilament hair topper perfect for giving seamless volume and coverage at the top of the head. Vickie is made from remy human hair and features a lace front for a realistic hairline. Vickie's four strategically placed pressure—sensitive clips bring a secure fit.

P65001

Vickie human hair topper is ideal for adding volume at the top, covering thinning on the parting area, and concealing new root growth in between colors.

Model is wearing G-2 Dark Coffee Brown in 16"

Colors: Available in four salon quality colored shades and made from 100% remy human hair: G-2 Dark Coffee Brown, G-4 Medium Brown, Natural Black, G-1B Off Black. More colors will be available for this piece in the future.

Base: Vickie's base size is 5.5"x6", with a monofilament top, lace front, and stretchy material in the back.

• HAPPER

CL1907

A deluxe warm-toned style in the irresistible shade Toasted Marigold. A warm blend of color with subtle Ash Blonde highlights gives the perfect natural gradation. Lara has a wide lace top that offers a natural looking hairline that can be blended with all skin tones.