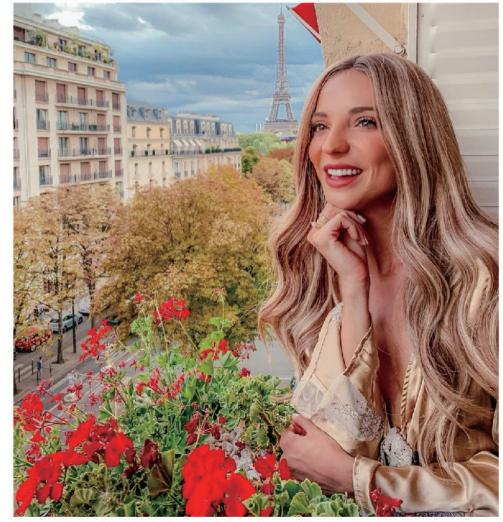

Base: Vickie's base size is 5.5"x6", with a monofilament top, lace front, and stretchy material in the back.

• HAPPER

CL1907

A deluxe warm-toned style in the irresistible shade Toasted Marigold. A warm blend of color with subtle Ash Blonde highlights gives the perfect natural gradation. Lara has a wide lace top that offers a natural looking hairline that can be blended with all skin tones.

Cap Construction: Lara's cap is a 13"x5" hand-tied lace top with an elastic net cap in the

back

Hair Length: 16 inches

Available Colors: 204R-Toasted Marigold

Made from 100% Remy Human hair: Can be easily heat-styled with flat or curling irons like your own hair Salon Quality Color: Expert salon quality highlights and rooting

Lace Top: The 13''X5" hand-tied lace part provides flexible movement and versatility in styling 150% Density: 150% hair thickness offers plenty of hair to play with

Pre-sewn combs

13"X5" lace front allows for a free parting line

The elastic net cap feels extremely soft and yields a superbly comfortable and secure fit

Adjustable strap allows wearer to easily adjusts the circumference for a secure fit

Velvet Nape Tab offer extra comfort