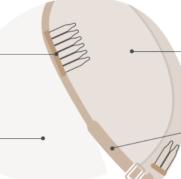

More colors will be available for this piece in future.

Base: Full silk - Bella's base size is 6"x7" and it is an entirely silk base.

SILK TOP BASE: the most realistic & natural looking base

FLOSS SILK Hides knotting for a natural scalp appearance SWISS SILK Knot secured to material DIAMOND SILK Ensures smooth feel & comfort against the skin • BELLA • **HOPE** • HOPE WAVY • UPGRADE CLAIRE

### SILK TOP BASE: the most realistic & natural looking base

FLOSS SILK Hides knotting for a natural scalp appearance SWISS SILK Knot secured to material DIAMOND SILK Ensures smooth feel & comfort against the skin