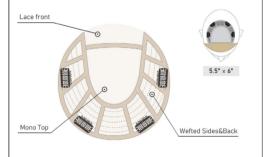

More colors will be available for this piece in the future.

Base: Melanie's base size is 8.5"x9" with a 4.5"x4.5" monofilament top.

MELANIE

Hera is our largest topper base size and a great substitute for a full wig. Hera is perfect for women experiencing medium to advanced hair loss. Hera offers you coverage across the entire crown and conceals thinning effortlessly. The lace front presents you with a flawlessly realistic hairline, the monofilament top provides you with realistic roots, while the wefted back gives you ventilation and a light to wear feeling. This topper has it all.

Model is wearing Model is wearing 24-613R Summer Shandy with ash roots in 16".

Colors: Available in four salon quality shades and made from 100% remy human hair: Natural Black/ G-4 Medium Brown/ 01R Almond Frost / 24-613R Summer Shandy with ashy rooted.

More colors will be available for this piece in the future.

Base: Hera's base size is 10"x10", with a 5"x4.5" monofilament top, a wide lace front, and a wefted back.