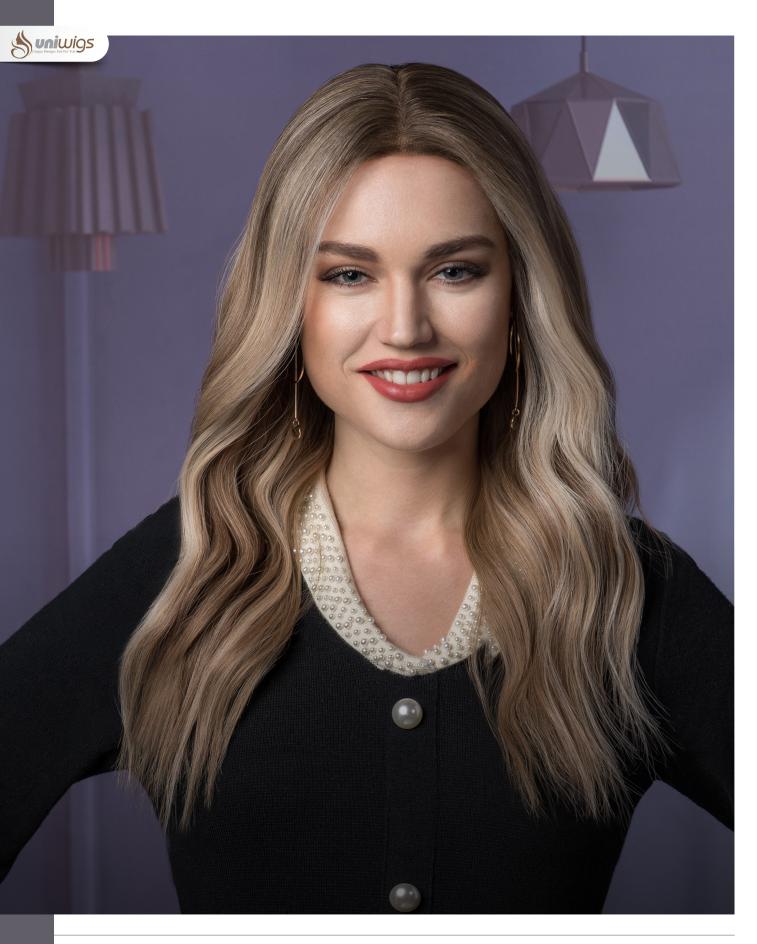

Base: Vickie's base size is 5.5"x6", with a monofilament top, lace front, and stretchy material in the back.

• HAPPER

CL1907

A deluxe warm-toned style in the irresistible shade Toasted Marigold. A warm blend of color with subtle Ash Blonde highlights gives the perfect natural gradation. Lara has a wide lace top that offers a natural looking hairline that can be blended with all skin tones.

Cap Construction: Lara's cap is a 13"x5" hand-tied lace top with an elastic net cap in the

back

Hair Length: 16 inches

Available Colors: 204R-Toasted Marigold

Made from 100% Remy Human hair: Can be easily heat-styled with flat or curling irons like your own hair Salon Quality Color: Expert salon quality highlights and rooting

Lace Top: The 13''X5" hand-tied lace part provides flexible movement and versatility in styling 150% Density: 150% hair thickness offers plenty of hair to play with

Pre-sewn combs

13"X5" lace front allows for a free parting line

The elastic net cap feels extremely soft and yields a superbly comfortable and secure fit

Adjustable strap allows wearer to easily adjusts the circumference for a secure fit

Velvet Nape Tab offer extra comfort