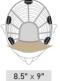

Base: Hope's base size is 8.5"x9", with a monofilament top, lace front, and stretchy material in the back.

Base: 8.5"x9" Extra Large base. Perfect for adding fullness, concealing thinning or covering new root growth between colors.

### 8.5" × 9"

- Sensitive clips
- Resilient stretchy material in the back
- Monofilament top for a natural scalp appearance
- Lace front for a realistic hairline

• BELLA

Suniwigs

HOPE WAVY

UPGRADE CLAIRE

• HERA