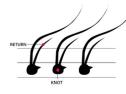

More colors will be available for this piece in future.

Base: Full silk - Bella's base size is 6"x7" and it is an entirely silk base.

SILK TOP BASE: the most realistic & natural looking base

FLOSS SILK Hides knotting for a natural scalp appearance SWISS SILK Knot secured to material DIAMOND SILK Ensures smooth feel & comfort against the skin • BELLA • **HOPE** • HOPE WAVY • UPGRADE CLAIRE

### SILK TOP BASE: the most realistic & natural looking base

FLOSS SILK Hides knotting for a natural scalp appearance SWISS SILK Knot secured to material DIAMOND SILK Ensures smooth feel & comfort against the skin