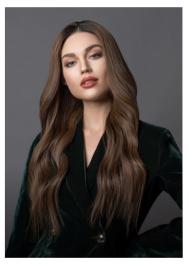

Base: Vickie's base size is 5.5"x6", with a monofilament top, lace front, and stretchy material in the back.

• HAPPER

CL1907

A deluxe warm-toned style in the irresistible shade Toasted Marigold. A warm blend of color with subtle Ash Blonde highlights gives the perfect natural gradation. Lara has a wide lace top that offers a natural looking hairline that can be blended with all skin tones.

Cap Construction: Lara's cap is a 13"x5" hand-tied lace top with an elastic net cap in the

back

Hair Length: 16 inches

Available Colors: 204R-Toasted Marigold

Made from 100% Remy Human hair: Can be easily heat-styled with flat or curling irons like your own hair Salon Quality Color: Expert salon quality highlights and rooting