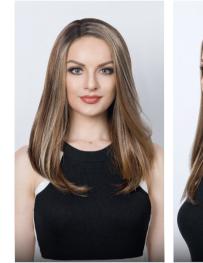

PM1701

Hope synthetic hair topper has an extra-large base that can securely cover medium to advanced stages of hair loss. Hope features a lace front, a monofilament top and a wefted back. The combination of the lace and monofilament gives a natural hairline as well as allowing free parting of the hair in any direction. The ready-to-wear synthetic fiber maintains its style and shape, for minimal styling needed.

Model is wearing 01R Almond Frost in 16"

Colors: Available in eight salon quality colored shades and made from 100% remy human hair: 16R Chocolate Caramel, 10R Creamy Ice, 01R Almond Frost, 04 Medium Brown, 06 Light Brown, 18R Double-Frost Java, G-246 Milk Chocolate, 24R Mocha Swirl. More colors will be available for this piece in the future.

Base: Hope's base size is 8.5"x9", with a monofilament top, lace front, and stretchy material in the back.

### 8.5" × 9"

- Sensitive clips
- Resilient stretchy material in the back
- Monofilament top for a natural scalp appearance
- · Lace front for a realistic hairline

• AMBER WITH BANGS

The Hope Wavy synthetic mono hair topper has an extra-large base ideal for those in the advanced stages of hair loss. The Hope Wavy hair topper effectively conceals thinning hair on top and along the parting. This topper features a lace front, monofilament top and a wefted back combination for the ultimate style and comfort. The ready-to-wear synthetic hair is uncanny to real human hair. Apply Hope Wavy by using the four pressure sensitive clips to align with your own hair. At sixteen inches long, Hope Wavy has plenty of hair to style with just the right amount of volume on top.