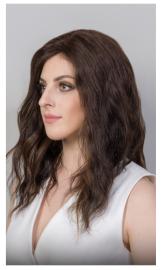

Base: Upgrade Claire Plus's base size is 6.5"x6.5", with a 4"x3.5" monofilament top and a lace front.

Wefts for a light and ventilated feel

Monofilament top for a natural scalp appearance

HERA

Vickie is a monofilament hair topper perfect for giving seamless volume and coverage at the top of the head. Vickie is made from remy human hair and features a lace front for a realistic hairline. Vickie's four strategically placed pressure—sensitive clips bring a secure fit.

P65001

Vickie human hair topper is ideal for adding volume at the top, covering thinning on the parting area, and concealing new root growth in between colors.

Model is wearing G-2 Dark Coffee Brown in 16"

Colors: Available in four salon quality colored shades and made from 100% remy human hair: G-2 Dark Coffee Brown, G-4 Medium Brown, Natural Black, G-1B Off Black. More colors will be available for this piece in the future.

Base: Vickie's base size is 5.5"x6", with a monofilament top, lace front, and stretchy material in the back.

• HAPPER

CL1907

A deluxe warm-toned style in the irresistible shade Toasted Marigold. A warm blend of color with subtle Ash Blonde highlights gives the perfect natural gradation. Lara has a wide lace top that offers a natural looking hairline that can be blended with all skin tones.