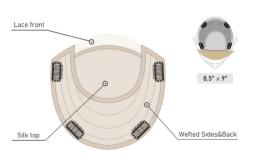

P52001

Upgrade Claire has a roomy base size, ideal for those experiencing beginning to medium stages of hair loss. Upgrade Claire has a combination of a monofilament top and a lace front to create a realistic and soft top with a natural looking hairline that allows for off-the-face styling.

More colors will be available for this piece in future.

**Base:** Upgrade Claire's base size is 6"x6" with a 4"x2.75" monofilament top and a lace front. There are three base sizes for Claire topper: 5"x5", 6"x6" and 6.5"x6.5".