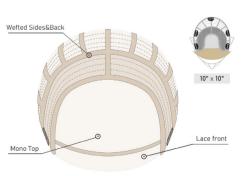

Base: Hope's base size is 8.5"x9", with a monofilament top, lace front, and stretchy material in the back.

### 8.5" × 9"

- Sensitive clips
- Resilient stretchy material in the back
- Monofilament top for a natural scalp appearance
- · Lace front for a realistic hairline

• AMBER WITH BANGS

The Hope Wavy synthetic mono hair topper has an extra-large base ideal for those in the advanced stages of hair loss. The Hope Wavy hair topper effectively conceals thinning hair on top and along the parting. This topper features a lace front, monofilament top and a wefted back combination for the ultimate style and comfort. The ready-to-wear synthetic hair is uncanny to real human hair. Apply Hope Wavy by using the four pressure sensitive clips to align with your own hair. At sixteen inches long, Hope Wavy has plenty of hair to style with just the right amount of volume on top.