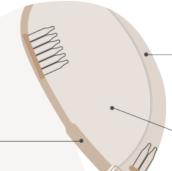

More colors will be available for this piece in future.

Base: Full silk - Bella's base size is 6"x7" and it is an entirely silk base.

SILK TOP BASE: the most realistic & natural looking base

FLOSS SILK Hides knotting for a natural scalp appearance SWISS SILK Knot secured to material DIAMOND SILK Ensures smooth feel & comfort against the skin • BELLA • **HOPE** • HOPE WAVY • UPGRADE CLAIRE

Base: Hope's base size is 8.5"x9", with a monofilament top, lace front, and stretchy material in the back.

### 8.5" × 9"

- Sensitive clips
- Resilient stretchy material in the back
- Monofilament top for a natural scalp appearance
- · Lace front for a realistic hairline

• AMBER WITH BANGS

The Hope Wavy synthetic mono hair topper has an extra-large base ideal for those in the advanced stages of hair loss. The Hope Wavy hair topper effectively conceals thinning hair on top and along the parting. This topper features a lace front, monofilament top and a wefted back combination for the ultimate style and comfort. The ready-to-wear synthetic hair is uncanny to real human hair. Apply Hope Wavy by using the four pressure sensitive clips to align with your own hair. At sixteen inches long, Hope Wavy has plenty of hair to style with just the right amount of volume on top.