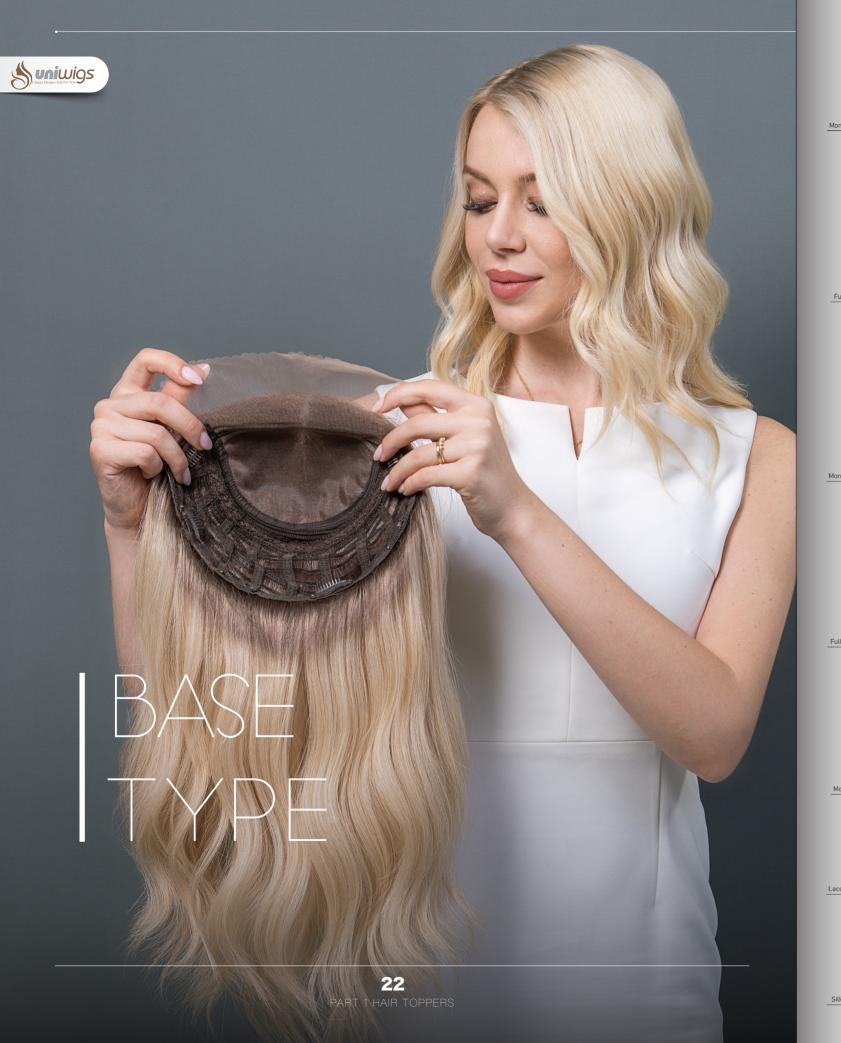

opper perfect for giving seamless volume and coverage at the top of the head. Vickie is made from remy human hair and features a lace front for a realistic hairline. Vickie's four strategically placed pressure—sensitive clips bring a secure fit.

P65001

Vickie human hair topper is ideal for adding volume at the top, covering thinning on the parting area, and concealing new root growth in between colors.







Model is wearing G-2 Dark Coffee Brown in 16"

Colors: Available in four salon quality colored shades and made from 100% remy human hair: G-2 Dark Coffee Brown, G-4 Medium Brown, Natural Black, G-1B Off Black. More colors will be available for this piece in the future.

Base: Vickie's base size is 5.5"x6", with a monofilament top, lace front, and stretchy material in the back.











































• HAPPER







CL1907

A deluxe warm-toned style in the irresistible shade Toasted Marigold. A warm blend of color with subtle Ash Blonde highlights gives the perfect natural gradation. Lara has a wide lace top that offers a natural looking hairline that can be blended with all skin tones.

Cap Construction: Lara's cap is a 13"x5" hand-tied lace top with an elastic net cap in the

back

Hair Length: 16 inches

Available Colors: 204R-Toasted Marigold







Made from 100% Remy Human hair: Can be easily heat-styled with flat or curling irons like your own hair Salon Quality Color: Expert salon quality highlights and rooting

Lace Top: The 13''X5" hand-tied lace part provides flexible movement and versatility in styling 150% Density: 150% hair thickness