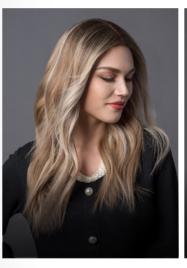

Base: Vickie's base size is 5.5"x6", with a monofilament top, lace front, and stretchy material in the back.

• HAPPER

CL1907

A deluxe warm-toned style in the irresistible shade Toasted Marigold. A warm blend of color with subtle Ash Blonde highlights gives the perfect natural gradation. Lara has a wide lace top that offers a natural looking hairline that can be blended with all skin tones.

Cap Construction: Lara's cap is a 13"x5" hand-tied lace top with an elastic net cap in the

back

Hair Length: 16 inches

Available Colors: 204R-Toasted Marigold

Made from 100% Remy Human hair: Can be easily heat-styled with flat or curling irons like your own hair Salon Quality Color: Expert salon quality highlights and rooting

Lace Top: The 13''X5" hand-tied lace part provides flexible movement and versatility in styling 150% Density: 150% hair thickness offers plenty of hair to play with

Pre-sewn combs

13"X5" lace front allows for a free parting line

The elastic net cap feels extremely soft and yields a superbly comfortable and secure fit

Adjustable strap allows wearer to easily adjusts the circumference for a secure fit

Velvet Nape Tab offer extra comfort