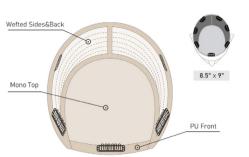

PM1701

Hope synthetic hair topper has an extra-large base that can securely cover medium to advanced stages of hair loss. Hope features a lace front, a monofilament top and a wefted back. The combination of the lace and monofilament gives a natural hairline as well as allowing free parting of the hair in any direction. The ready-to-wear synthetic fiber maintains its style and shape, for minimal styling needed.

Base: Hope's base size is 8.5"x9", with a monofilament top, lace front, and stretchy material in the back.

### 8.5" × 9"

- Sensitive clips
- Resilient stretchy material in the back
- Monofilament top for a natural scalp appearance
- · Lace front for a realistic hairline

• AMBER WITH BANGS

The Hope Wavy synthetic mono hair topper has an extra-large base ideal for those in the advanced stages of hair loss. The Hope Wavy hair topper effectively conceals thinning hair on top and along the parting. This topper features a lace front, monofilament top and a wefted back combination for the ultimate style and comfort. The ready-to-wear synthetic hair is uncanny to real human hair. Apply Hope Wavy by using the four pressure sensitive clips to align with your own hair. At sixteen inches long, Hope Wavy has plenty of hair to style with just the right amount of volume on top.