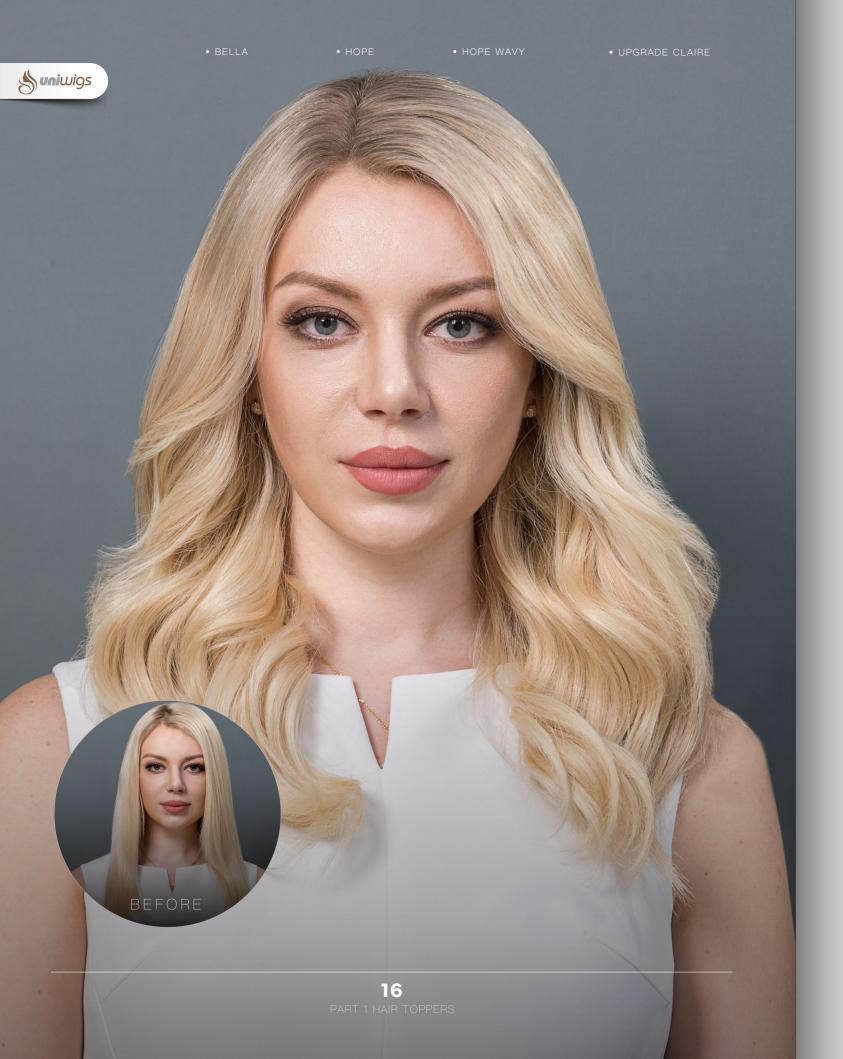

### HAIR TOPPERS

4 BELLA

6 HOPE

8 HOPE WAVY

10 UPGRADE CLAIRE

12 AMBER WITH BANGS

14 MELANIE

16 HERA

P52001

Upgrade Claire has a roomy base size, ideal for those experiencing beginning to medium stages of hair loss. Upgrade Claire has a combination of a monofilament top and a lace front to create a realistic and soft top with a natural looking hairline that allows for off-the-face styling.

This exquisite hair addition is ideal for adding volume, giving coverage and looking great!

Model is wearing 10R Creamy Ice shade in 16".

Colors: Available in fourteen salon quality shades and made from 100% remy human hair: G-1B Off Black/ Natural Black/ G-2 Dark Coffee Brown/ G-4 Medium Brown/ Y-22 / G-613 Platinum Blonde/ 210 Truffle Brown/ 212 Auburn Fudge/ 33JR Deep Auburn Rooted/ 01R Almond Frost /18-22 Wooden Blonde/10H24C English Toffee/Y-686 Caramel/ 10R Creamy Ice/ 60% gray/ 14-24A Cream Soda.

More colors will be available for this piece in future.

**Base:** Upgrade Claire's base size is 6"x6" with a 4"x2.75" monofilament top and a lace front. There are three base sizes for Claire topper: 5"x5", 6"x6" and 6.5"x6.5".