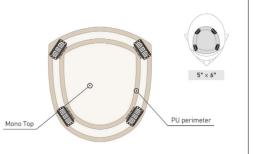

# AMBER WITH BANGS

HERA

PS1702 -

Amber topper is a clip-in silk top hair piece with bangs. Amber is the perfect accessory to try new bangs without making any permanent changes to your own hair. Add volume along the parting, hairline and on top of the head with this luxury piece. The silk top provides the most realistic hair part and the hair can be heat-styled to achieve straight locks or loose curls for the perfect blending.

More colors will be available for this piece in future.

Base: Amber's base size is 6"x6" with a 4"x2.75" silk top.

Resilient stretchy material in the back

PU strip in the front for anti-slip

### SILK TOP BASE: the most realistic & natural looking base

FLOSS SILK Hides knotting for a natural scalp appearance SWISS SILK Knot secured to material DIAMOND SILK Ensures smooth feel & comfort against the skin