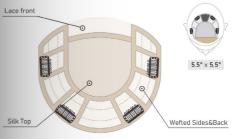

PM1701

Hope synthetic hair topper has an extra-large base that can securely cover medium to advanced stages of hair loss. Hope features a lace front, a monofilament top and a wefted back. The combination of the lace and monofilament gives a natural hairline as well as allowing free parting of the hair in any direction. The ready-to-wear synthetic fiber maintains its style and shape, for minimal styling needed.

Base: Hope's base size is 8.5"x9", with a monofilament top, lace front, and stretchy material in the back.

### 8.5" × 9"

- Sensitive clips
- Resilient stretchy material in the back
- Monofilament top for a natural scalp appearance
- · Lace front for a realistic hairline

• AMBER WITH BANGS

The Hope Wavy synthetic mono hair topper has an extra-large base ideal for those in the advanced stages of hair loss. The Hope Wavy hair topper effectively conceals thinning hair on top and along the parting. This topper features a lace front, monofilament top and a wefted back combination for the ultimate style and comfort. The ready-to-wear synthetic hair is uncanny to real human hair. Apply Hope Wavy by using the four pressure sensitive clips to align with your own hair. At sixteen inches long, Hope Wavy has plenty of hair to style with just the right amount of volume on top.