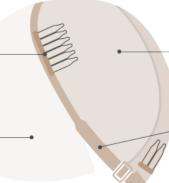

More colors will be available for this piece in future.

Base: Full silk - Bella's base size is 6"x7" and it is an entirely silk base.

SILK TOP BASE: the most realistic & natural looking base

FLOSS SILK Hides knotting for a natural scalp appearance SWISS SILK Knot secured to material DIAMOND SILK Ensures smooth feel & comfort against the skin • BELLA • **HOPE** • HOPE WAVY • UPGRADE CLAIRE

Base: Hope's base size is 8.5"x9", with a monofilament top, lace front, and stretchy material in the back.

### 8.5" × 9"

- Sensitive clips
- Resilient stretchy material in the back
- Monofilament top for a natural scalp appearance
- · Lace front for a realistic hairline

• AMBER WITH BANGS

The Hope Wavy synthetic mono hair topper has an extra-large base ideal for those in the advanced stages of hair loss. The Hope Wavy hair topper effectively conceals thinning hair on top and along the parting. This topper features a lace front, monofilament top and a wefted back combination for the ultimate style and comfort. The ready-to-wear synthetic hair is uncanny to real human hair. Apply Hope Wavy by using the four pressure sensitive clips to align with your own hair. At sixteen inches long, Hope Wavy has plenty of hair to style with just the right amount of volume on top.

### 8.5" × 9"

- Sensitive clips
- Resilient stretchy material in the back
- Monofilament top for a natural scalp appearance
- Lace front for a realistic hairline

• BELLA

Suniwigs

HOPE WAVY

UPGRADE CLAIRE

• HERA

### SILK TOP BASE: the most realistic & natural looking base

FLOSS SILK Hides knotting for a natural scalp appearance SWISS SILK Knot secured to material DIAMOND SILK Ensures smooth feel & comfort against the skin