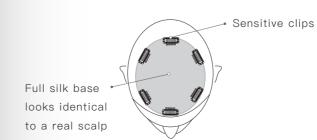

More colors will be available for this piece in future.

Base: Full silk - Bella's base size is 6"x7" and it is an entirely silk base.

SILK TOP BASE: the most realistic & natural looking base

FLOSS SILK Hides knotting for a natural scalp appearance SWISS SILK Knot secured to material DIAMOND SILK Ensures smooth feel & comfort against the skin • BELLA • **HOPE** • HOPE WAVY • UPGRADE CLAIRE

### 8.5" × 9"

- Sensitive clips
- Resilient stretchy material in the back
- Monofilament top for a natural scalp appearance
- · Lace front for a realistic hairline

• AMBER WITH BANGS

The Hope Wavy synthetic mono hair topper has an extra-large base ideal for those in the advanced stages of hair loss. The Hope Wavy hair topper effectively conceals thinning hair on top and along the parting. This topper features a lace front, monofilament top and a wefted back combination for the ultimate style and comfort. The ready-to-wear synthetic hair is uncanny to real human hair. Apply Hope Wavy by using the four pressure sensitive clips to align with your own hair. At sixteen inches long, Hope Wavy has plenty of hair to style with just the right amount of volume on top.