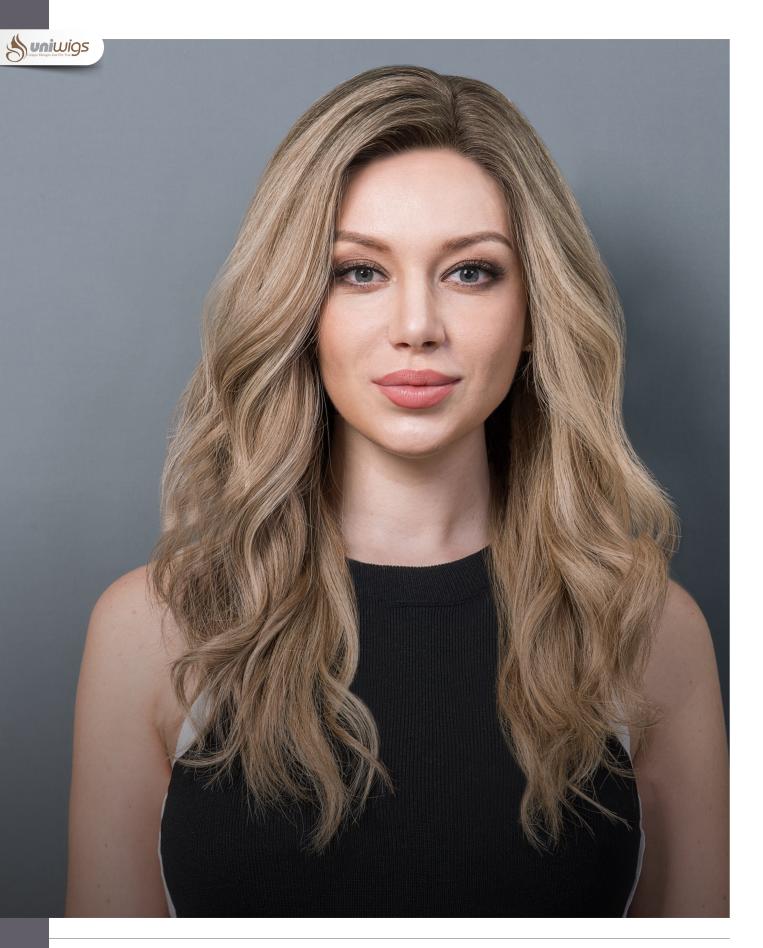

Base: Vickie's base size is 5.5"x6", with a monofilament top, lace front, and stretchy material in the back.

• HAPPER

CL1907

A deluxe warm-toned style in the irresistible shade Toasted Marigold. A warm blend of color with subtle Ash Blonde highlights gives the perfect natural gradation. Lara has a wide lace top that offers a natural looking hairline that can be blended with all skin tones.

Cap Construction: Lara's cap is a 13"x5" hand-tied lace top with an elastic net cap in the

back

Hair Length: 16 inches

Available Colors: 204R-Toasted Marigold

Made from 100% Remy Human hair: Can be easily heat-styled with flat or curling irons like your own hair Salon Quality Color: Expert salon quality highlights and rooting

Lace Top: The 13''X5" hand-tied lace part provides flexible movement and versatility in styling 150% Density: 150% hair thickness offers plenty of hair to play with

Pre-sewn combs

13"X5" lace front allows for a free parting line

The elastic net cap feels extremely soft and yields a superbly comfortable and secure fit

Adjustable strap allows wearer to easily adjusts the circumference for a secure fit

Velvet Nape Tab offer extra comfort