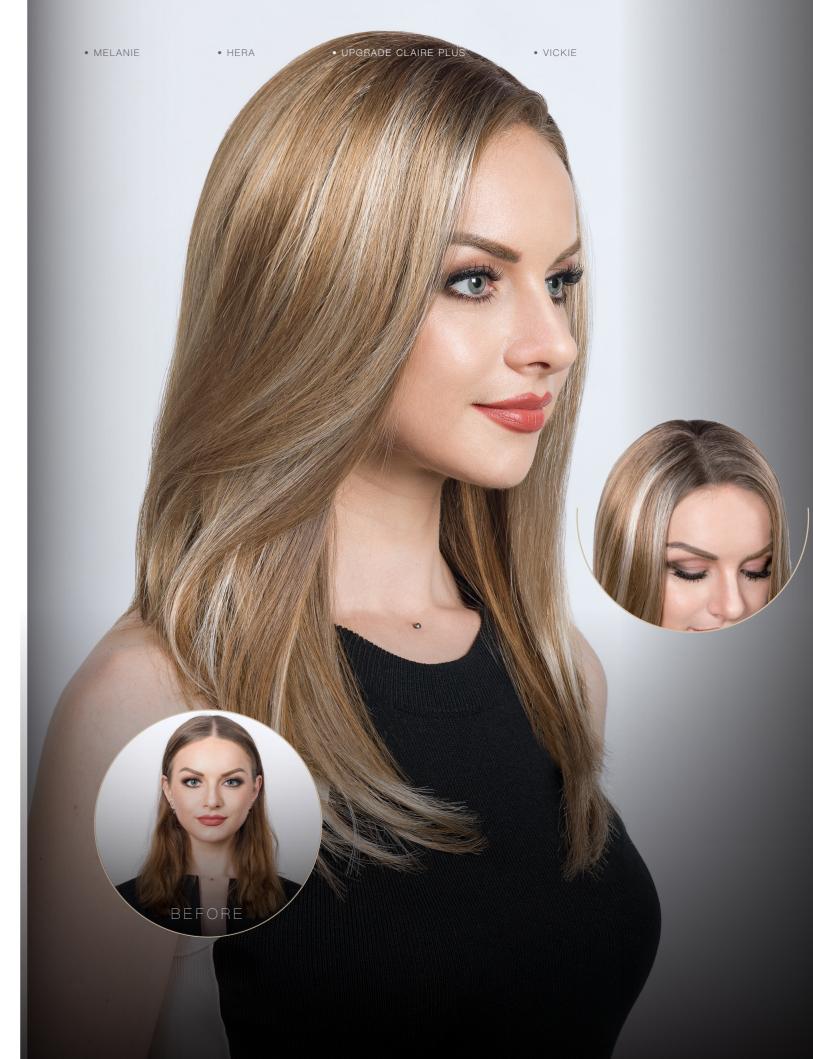

74

PM1801 -

• HERA

Melanie is a classic straight piece with a super large base size to conceal thinning across the crown and roots flawlessly. Wear Melanie to offer coverage and thickness to problem areas or to hide roots in between colors. The monofilament top is soft on sensitive scalps, as well as looking incredibly natural, while the wefts in the back offer ventilation to this lush piece.

Model is wearing Model is wearing 16R Chocolate Caramel in 16".

Colors: Available in seven salon quality shades and made from 100% remy human hair: Natural Black/ G-2 Dark Coffee Brown/ G-4 Medium Brown/ /16R Chocolate Caramel/ 01R Almond Frost /18-22 Wooden Blonde/10H24C English Toffee.

More colors will be available for this piece in the future.

Base: Melanie's base size is 8.5"x9" with a 4.5"x4.5" monofilament top.

MELANIE

Hera is our largest topper base size and a great substitute for a full wig. Hera is perfect for women experiencing medium to advanced hair loss. Hera offers you coverage across the entire crown and conceals thinning effortlessly. The lace front presents you with a flawlessly realistic hairline, the monofilament top provides you with realistic roots, while the wefted back gives you ventilation and a light to wear feeling. This topper has it all.

Model is wearing Model is wearing 24-613R Summer Shandy with ash roots in 16".

Colors: Available in four salon quality shades and made from 100% remy human hair: Natural Black/ G-4 Medium Brown/ 01R Almond Frost / 24-613R Summer Shandy with ashy rooted.

More colors will be available for this piece in the future.

Base: Hera's base size is 10"x10", with a 5"x4.5" monofilament top, a wide lace front, and a wefted back.

## UPGRADE CLAIRE PLUS

PM1902

Upgrade Claire Plus is our newest Claire in our Claire Collection, and has advanced topper technology. This gorgeous piece has a combination of a monofilament top and a lace front hairline to embody both comfort and a natural look. The base size is perfect for beginning to medium stage hair loss. Upgrade Claire Plus includes the sought after feature of a snug and adjustable plastic wire. This optional wire fits around the head comfortably and can be used with or without the clips.

• MELANIE

Model is wearing G-2 Dark Coffee Brown in 16".

Colors: Available in five salon quality Shades and made from 100% remy human hair: Natural Black/ G-2 Dark Coffee Brown/ G-4 Medium Brown/ 01R Almond Frost / 24-613R Summer Shandy with ashy rooted. More colors will be available for this piece in the future.

Base: Upgrade Claire Plus's base size is 6.5"x6.5", with a 4"x3.5" monofilament top and a lace front.

Wefts for a light and ventilated feel

Monofilament top for a natural scalp appearance

HERA

Vickie is a monofilament hair topper perfect for giving seamless volume and coverage at the top of the head. Vickie is made from remy human hair and features a lace front for a realistic hairline. Vickie's four strategically placed pressure—sensitive clips bring a secure fit.

P65001

Vickie human hair topper is ideal for adding volume at the top, covering thinning on the parting area, and concealing new root growth in between colors.

Model is wearing G-2 Dark Coffee Brown in 16"