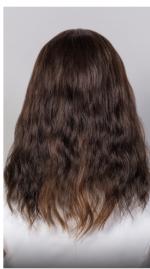

Base: Upgrade Claire Plus's base size is 6.5"x6.5", with a 4"x3.5" monofilament top and a lace front.

Wefts for a light and ventilated feel

Monofilament top for a natural scalp appearance

HERA

Vickie is a monofilament hair topper perfect for giving seamless volume and coverage at the top of the head. Vickie is made from remy human hair and features a lace front for a realistic hairline. Vickie's four strategically placed pressure—sensitive clips bring a secure fit.

P65001

Vickie human hair topper is ideal for adding volume at the top, covering thinning on the parting area, and concealing new root growth in between colors.

Model is wearing G-2 Dark Coffee Brown in 16"

Colors: Available in four salon quality colored shades and made from 100% remy human hair: G-2 Dark Coffee Brown, G-4 Medium Brown, Natural Black, G-1B Off Black. More colors will be available for this piece in the future.

Base: Vickie's base size is 5.5"x6", with a monofilament top, lace front, and stretchy material in the back.

• HAPPER

CL1907

A deluxe warm-toned style in the irresistible shade Toasted Marigold. A warm blend of color with subtle Ash Blonde highlights gives the perfect natural gradation. Lara has a wide lace top that offers a natural looking hairline that can be blended with all skin tones.