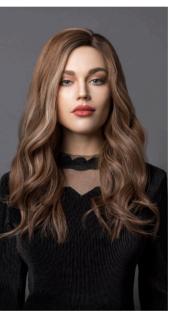

40 CUSTOMER TESTIMONIALS

• HERA

Bella is a luxury piece with a completely hand-tied silk base. The full silk base boasts a highly realistic look where the knots are concealed. Bella's crafted from entirely remy human hair for seamless blending and is perfect for people with medium stage hair loss. This piece will add just the right amount of length and thickness to your hairstyle.

Model is wearing 24-613R Summer Shandy with ash roots in 16".

Colors: Available in six salon quality colored shades and made from 100% remy human hair: G-2 Dark Coffee Brown/ G-4 Medium Brown/ Natural Black/ Y-686 Caramel/ 01R Almond Frost / 24-613R Summer Shandy with ash roots

More colors will be available for this piece in future.

Base: Full silk - Bella's base size is 6"x7" and it is an entirely silk base.

SILK TOP BASE: the most realistic & natural looking base

FLOSS SILK Hides knotting for a natural scalp appearance SWISS SILK Knot secured to material DIAMOND SILK Ensures smooth feel & comfort against the skin • BELLA • **HOPE** • HOPE WAVY • UPGRADE CLAIRE