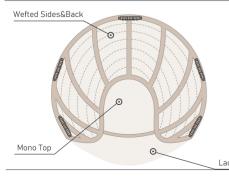

Base: Hope's base size is 8.5"x9", with a monofilament top, lace front, and stretchy material in the back.

### 8.5" × 9"

- Sensitive clips
- Resilient stretchy material in the back
- Monofilament top for a natural scalp appearance
- · Lace front for a realistic hairline

• AMBER WITH BANGS

The Hope Wavy synthetic mono hair topper has an extra-large base ideal for those in the advanced stages of hair loss. The Hope Wavy hair topper effectively conceals thinning hair on top and along the parting. This topper features a lace front, monofilament top and a wefted back combination for the ultimate style and comfort. The ready-to-wear synthetic hair is uncanny to real human hair. Apply Hope Wavy by using the four pressure sensitive clips to align with your own hair. At sixteen inches long, Hope Wavy has plenty of hair to style with just the right amount of volume on top.

Base: 8.5"x9" Extra Large base. Perfect for adding fullness, concealing thinning or covering new root growth between colors.

### 8.5" × 9"

- Sensitive clips
- Resilient stretchy material in the back
- Monofilament top for a natural scalp appearance
- Lace front for a realistic hairline

• BELLA

Suniwigs

HOPE WAVY

UPGRADE CLAIRE

• HERA

More colors will be available for this piece in the future.

Base: Hera's base size is 10"x10", with a 5"x4.5" monofilament top, a wide lace front, and a wefted back.

Base: Vickie's base size is 5.5"x6", with a monofilament top, lace front, and stretchy material in the back.

• HAPPER

CL1907

A deluxe warm-toned style in the irresistible shade Toasted Marigold. A warm blend of color with subtle Ash Blonde highlights gives the perfect natural gradation. Lara has a wide lace top that offers a natural looking hairline that can be blended with all skin tones.