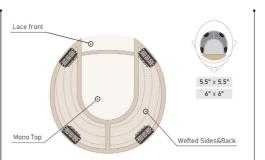

P52001

Upgrade Claire has a roomy base size, ideal for those experiencing beginning to medium stages of hair loss. Upgrade Claire has a combination of a monofilament top and a lace front to create a realistic and soft top with a natural looking hairline that allows for off-the-face styling.

More colors will be available for this piece in future.

**Base:** Upgrade Claire's base size is 6"x6" with a 4"x2.75" monofilament top and a lace front. There are three base sizes for Claire topper: 5"x5", 6"x6" and 6.5"x6.5".