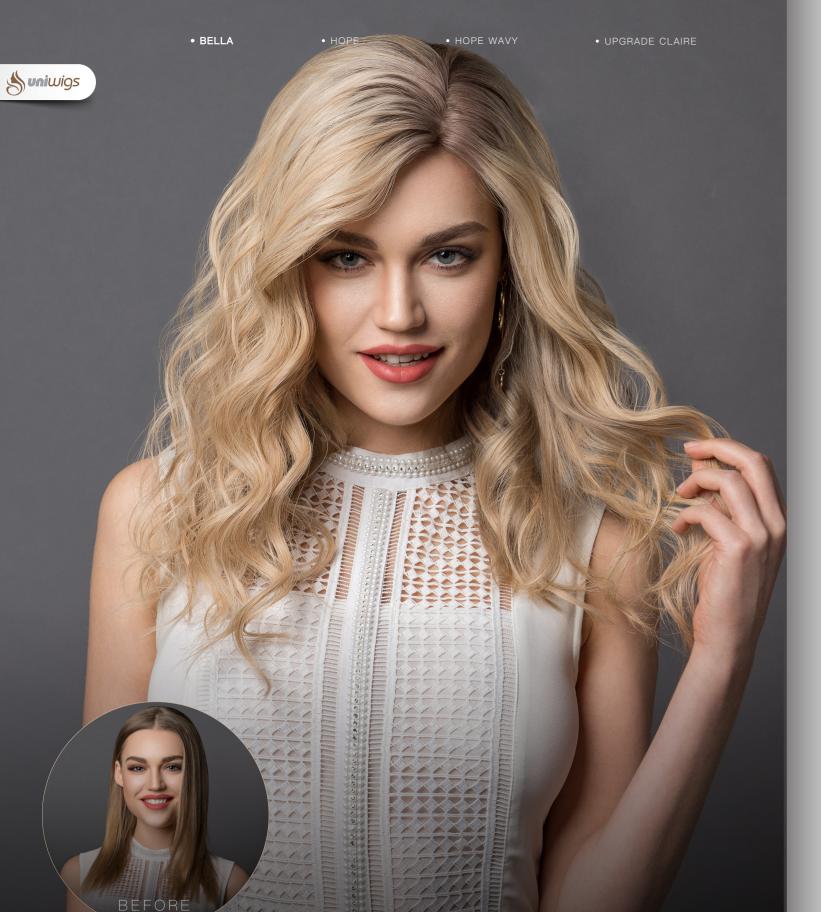

40 CUSTOMER TESTIMONIALS

• HERA

Bella is a luxury piece with a completely hand-tied silk base. The full silk base boasts a highly realistic look where the knots are concealed. Bella's crafted from entirely remy human hair for seamless blending and is perfect for people with medium stage hair loss. This piece will add just the right amount of length and thickness to your hairstyle.

Model is wearing 24-613R Summer Shandy with ash roots in 16".

Colors: Available in six salon quality colored shades and made from 100% remy human hair: G-2 Dark Coffee Brown/ G-4 Medium Brown/ Natural Black/ Y-686 Caramel/ 01R Almond Frost / 24-613R Summer Shandy with ash roots

More colors will be available for this piece in future.

Base: Full silk - Bella's base size is 6"x7" and it is an entirely silk base.

SILK TOP BASE: the most realistic & natural looking base

FLOSS SILK Hides knotting for a natural scalp appearance SWISS SILK Knot secured to material DIAMOND SILK Ensures smooth feel & comfort against the skin • BELLA • **HOPE** • HOPE WAVY • UPGRADE CLAIRE