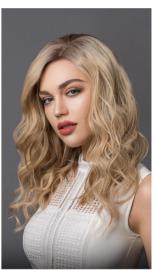

40 CUSTOMER TESTIMONIALS

• HERA

Bella is a luxury piece with a completely hand-tied silk base. The full silk base boasts a highly realistic look where the knots are concealed. Bella's crafted from entirely remy human hair for seamless blending and is perfect for people with medium stage hair loss. This piece will add just the right amount of length and thickness to your hairstyle.

Model is wearing 24-613R Summer Shandy with ash roots in 16".

Colors: Available in six salon quality colored shades and made from 100% remy human hair: G-2 Dark Coffee Brown/ G-4 Medium Brown/ Natural Black/ Y-686 Caramel/ 01R Almond Frost / 24-613R Summer Shandy with ash roots

More colors will be available for this piece in future.

Base: Full silk - Bella's base size is 6"x7" and it is an entirely silk base.

SILK TOP BASE: the most realistic & natural looking base

FLOSS SILK Hides knotting for a natural scalp appearance SWISS SILK Knot secured to material DIAMOND SILK Ensures smooth feel & comfort against the skin • BELLA • **HOPE** • HOPE WAVY • UPGRADE CLAIRE