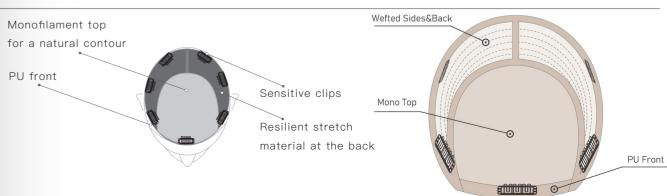

Base: Hope's base size is 8.5"x9", with a monofilament top, lace front, and stretchy material in the back.

### 8.5" × 9"

- Sensitive clips
- Resilient stretchy material in the back
- Monofilament top for a natural scalp appearance
- · Lace front for a realistic hairline

• AMBER WITH BANGS

The Hope Wavy synthetic mono hair topper has an extra-large base ideal for those in the advanced stages of hair loss. The Hope Wavy hair topper effectively conceals thinning hair on top and along the parting. This topper features a lace front, monofilament top and a wefted back combination for the ultimate style and comfort. The ready-to-wear synthetic hair is uncanny to real human hair. Apply Hope Wavy by using the four pressure sensitive clips to align with your own hair. At sixteen inches long, Hope Wavy has plenty of hair to style with just the right amount of volume on top.

More colors will be available for this piece in future.

Base: Amber's base size is 6"x6" with a 4"x2.75" silk top.

Resilient stretchy material in the back

PU strip in the front for anti-slip