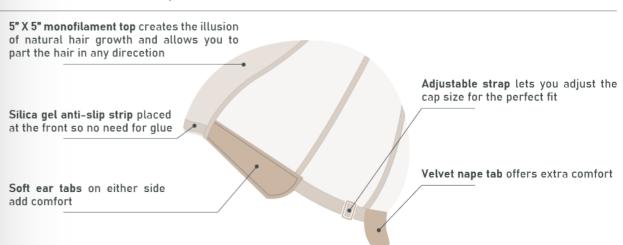

Lace Top: The 13''X5" hand-tied lace part provides flexible movement and versatility in styling 150% Density: 150% hair thickness offers plenty of hair to play with

Pre-sewn combs

13"X5" lace front allows for a free parting line

The elastic net cap feels extremely soft and yields a superbly comfortable and secure fit

Adjustable strap allows wearer to easily adjusts the circumference for a secure fit

Velvet Nape Tab offer extra comfort

Lace Top: The 13''X5'' hand-tied lace part provides flexible movement and versatility in styling

150% Density: 150% hair thickness offers plenty of hair to play with

13"x4" lace front allows for a free and natural parting line

Adjustable strap allows wearer easily adjusts the circumference for a secure fit

The wefts in the back offer ventilation

The elastic net cap feels extremely soft and yields a superbly comfortable and secure fit

Velvet Nape Tab offer extra comfort

A realistic hairline is granted with a sheer lace front proving that Mira is a true vision of sophistication.

Cap Construction: A 5"x 5" monofilament top with a fully hand-tied lace cap. Featuring a thin anti-slip silica gel strip set just before a wide 8" lace front. Includes an adjustable strap and soft ear tabs