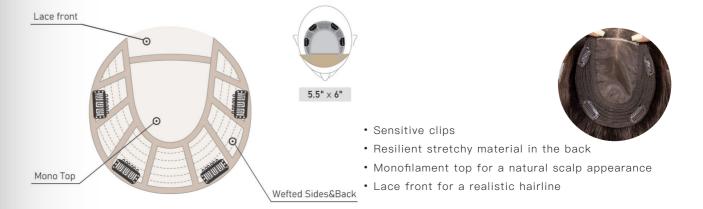

Base: Hope's base size is 8.5"x9", with a monofilament top, lace front, and stretchy material in the back.

### 8.5" × 9"

- Sensitive clips
- Resilient stretchy material in the back
- Monofilament top for a natural scalp appearance
- · Lace front for a realistic hairline

• AMBER WITH BANGS

The Hope Wavy synthetic mono hair topper has an extra-large base ideal for those in the advanced stages of hair loss. The Hope Wavy hair topper effectively conceals thinning hair on top and along the parting. This topper features a lace front, monofilament top and a wefted back combination for the ultimate style and comfort. The ready-to-wear synthetic hair is uncanny to real human hair. Apply Hope Wavy by using the four pressure sensitive clips to align with your own hair. At sixteen inches long, Hope Wavy has plenty of hair to style with just the right amount of volume on top.