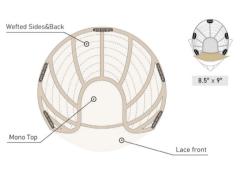

More colors will be available for this piece in the future.

Base: Melanie's base size is 8.5"x9" with a 4.5"x4.5" monofilament top.

MELANIE

Hera is our largest topper base size and a great substitute for a full wig. Hera is perfect for women experiencing medium to advanced hair loss. Hera offers you coverage across the entire crown and conceals thinning effortlessly. The lace front presents you with a flawlessly realistic hairline, the monofilament top provides you with realistic roots, while the wefted back gives you ventilation and a light to wear feeling. This topper has it all.

More colors will be available for this piece in the future.

Base: Hera's base size is 10"x10", with a 5"x4.5" monofilament top, a wide lace front, and a wefted back.