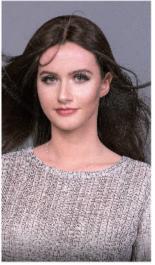

74

PM1801 -

• HERA

Melanie is a classic straight piece with a super large base size to conceal thinning across the crown and roots flawlessly. Wear Melanie to offer coverage and thickness to problem areas or to hide roots in between colors. The monofilament top is soft on sensitive scalps, as well as looking incredibly natural, while the wefts in the back offer ventilation to this lush piece.

Model is wearing Model is wearing 16R Chocolate Caramel in 16".

Colors: Available in seven salon quality shades and made from 100% remy human hair: Natural Black/ G-2 Dark Coffee Brown/ G-4 Medium Brown/ /16R Chocolate Caramel/ 01R Almond Frost /18-22 Wooden Blonde/10H24C English Toffee.