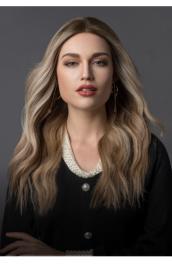

Base: Vickie's base size is 5.5"x6", with a monofilament top, lace front, and stretchy material in the back.

• HAPPER

CL1907

A deluxe warm-toned style in the irresistible shade Toasted Marigold. A warm blend of color with subtle Ash Blonde highlights gives the perfect natural gradation. Lara has a wide lace top that offers a natural looking hairline that can be blended with all skin tones.

Cap Construction: Lara's cap is a 13"x5" hand-tied lace top with an elastic net cap in the

back

Hair Length: 16 inches

Available Colors: 204R-Toasted Marigold

Made from 100% Remy Human hair: Can be easily heat-styled with flat or curling irons like your own hair Salon Quality Color: Expert salon quality highlights and rooting

Lace Top: The 13''X5" hand-tied lace part provides flexible movement and versatility in styling 150% Density: 150% hair thickness offers plenty of hair to play with

Pre-sewn combs

13"X5" lace front allows for a free parting line

The elastic net cap feels extremely soft and yields a superbly comfortable and secure fit

Adjustable strap allows wearer to easily adjusts the circumference for a secure fit

Velvet Nape Tab offer extra comfort