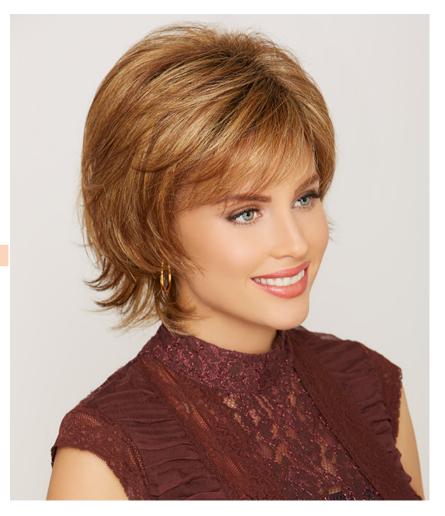

# MELANIE 8.5"x9" Mono Top Remy Human Hair Topper

The Melanie human hair topper is a human hair top piece with an 8.5"x9" super large base.

Designed to add gorgeous volume and coverage at the crown, this 100% Remy human hair top piece integrates with your own hair for a supremely natural look It features a mono top and wefted back. The mono top gives the most natural look and the wefts makes the large topper more breathable. Melanie topper is available in various lengths and colors. If you prefer another length or color, contact our customer service to customize a special one for you.

**8.5"x9" Extra Large Base:** Perfect for adding fullness, concealing thinning, or covering new roots in between colors.

**Monofilament Top**: Creates the illusion of natural hair growth where the hair is parted and allows you to part the hair in any direction.