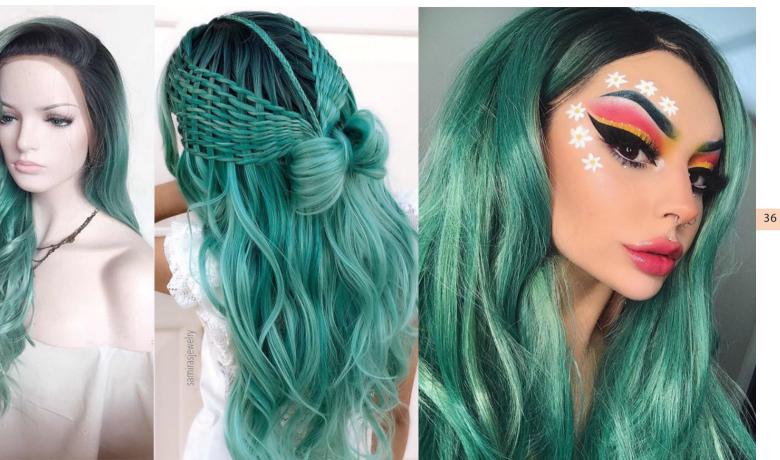

## MAGICAL —— MERMAID

Nothing shows off with all kinds of green hair shades like this new Magical Mermaid wig. Why should mermaids have all the fun?

Because they are the freely-swimming sea creatures in the deep blue and green sea. Go for Seafoam Green hair that fades out to a soft Mint green and see if you're not ready to live a life under the sea.

Same as all other
UniWigs Trendy Wigs,
Magical Mermaid is
made of heat-friendly
synthetic fiber which
makes it easy to style
with heating tools.
13"\*3" Lace Front makes
the hair line look more
natural. To enhance
your look, you can add a
braid, curl it or flat iron
it super straight.