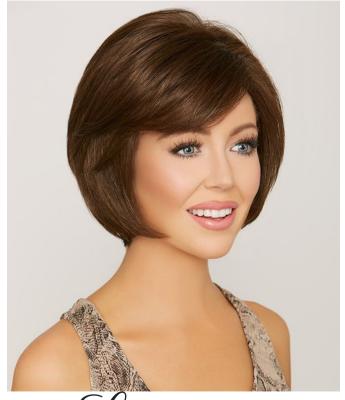

## CLAIRE 5.5"x5.5" Mono Top Remy Human Hair Topper

Claire is a supremely natural hairpiece.

It offers a lace front that creates a natural looking hairline and allows for off-the-face styling. The monofilament top creates the appearance of natural hair growth.

Four strategically placed, pressure-sensitive clips provide a secure, comfortable fit.

This exquisite hair addition is ideal for adding volume on top of head.

100% fine human hair allows you to seamlessly blend the piece with your own hair.

Style it out of the box with a long, sweeping front or cut in bangs. This hairpiece is extra special!

Lace Front is ready-to-wear and virtually invisible, creating a natural looking hairline that gives you amazing off-the-face styling versatility and contours to the shape of your head.

Monofilament Top creates the illusion of natural hair growth where the hair is parted.

100% Human Hair is the finest quality and gives you the option to style the hair with heat tools and treat it just like your own hair.

#### Expert tips & Styling ideas

The lace front is a delicate material and should be handled with care.