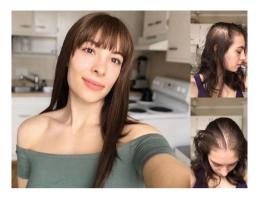

#### GET THE BEST RESULTS FROM A UNIWIGS TOPPER

July 25, 2018 / By Mamabsays

It was a definite "yes" when I was asked to partner with Uniwigs. They saw my video on fine hair and thought I might benefit from a topper. Since the topper came longer than my hair, I wanted to have it cut so it would blend with my natural hairstyle. I am going to walk through the process from beginning to end. When my stylist was finished I felt like a million bucks.

**Product**:  $5.5 \times 5.5$  Claire Virgin Remy Human Hair Topper Color: P25001-G-4 Medium Natural Brown, Length: 12 inches. When it arrived I was surprised how much the human hair topper felt like my own.

The first thing Patrick (my stylist) did was trim the back of my natural hair. Then he clipped the topper in and began his magic. The topper has a center part and I always part my hair to one side. No worries, we placed the topper asymmetrically on my head, matching it with my side part. Although I have a lot of hair, it's super fine. A topper is a wonderful product if you are losing hair or just want to thicken up your own. When we were finished I felt so glamorous hubby had to take me out on the town.