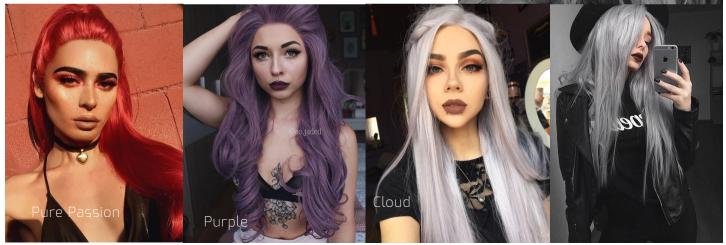

ook and feel of heat-resistant synthetic hair with our ultra-comfortable French lace cap. It helps with finding the look you wanted.

## MAGICAL —— MERMAID

Nothing shows off with all kinds of green hair shades like this new Magical Mermaid wig. Why should mermaids have all the fun?

Because they are the freely-swimming sea creatures in the deep blue and green sea. Go for Seafoam Green hair that fades out to a soft Mint green and see if you're not ready to live a life under the sea.

Same as all other
UniWigs Trendy Wigs,
Magical Mermaid is
made of heat-friendly
synthetic fiber which
makes it easy to style
with heating tools.
13"\*3" Lace Front makes
the hair line look more
natural. To enhance
your look, you can add a
braid, curl it or flat iron
it super straight.



























## GET IN TOUCH

Call Us:

626-581-9123 (Mon-Fri 9:00am – 5:30pm PST ) 909-895-6421 (Mon-Fri 5:30pm – 2:30am PST )

Email Us:

support@uniwigs.com

#### Follow UniWigs