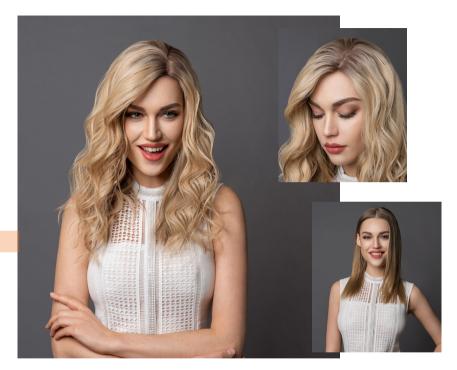

The Bella human hair topper is a human hair top piece with a 6"x7" large base. Designed to add gorgeous volume and coverage at the crown, this 100% Remy human hair top piece integrates with your own hair for a supremely natural look. You can create beautiful loose curls that cascade from your shoulders.

# BELLA 6"X7" FULL SILK REMY HUMAN HAIR TOPPER

It features a 100% hand-tied silk base which gives the appearance of your own natural scalp and the most natural look. Bella topper is available in various lengths and colors. If you prefer another length or color, contact our customer service to customize a special one for you.

**100% Human Hair:** Offers the most natural look and feel, it's less likely to tangle and can be styled with heat tools like your own hair.

**6"\*7" silk base:** Perfect for concealing thin hair or covering new roots in between colors.