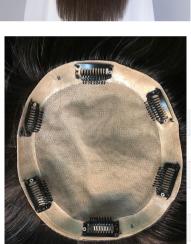

Four strategically placed, pressure-sensitive clips provide a secure, comfortable fit.

This exquisite hair addition is ideal for adding volume on top of head.

100% fine human hair allows you to seamlessly blend the piece with your own hair.

**8.5"x9" Extra Large Base:** Perfect for adding fullness, concealing thinning, or covering new roots in between colors.

**Monofilament Top**: Creates the illusion of natural hair growth where the hair is parted and allows you to part the hair in any direction.