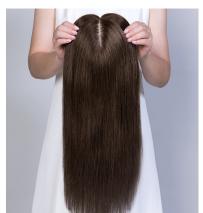

## CLAIRE 5.5"x5.5" Mono Top Remy Human Hair Topper

Claire is a supremely natural hairpiece.

It offers a lace front that creates a natural looking hairline and allows for off-the-face styling. The monofilament top creates the appearance of natural hair growth.

Four strategically placed, pressure-sensitive clips provide a secure, comfortable fit.

This exquisite hair addition is ideal for adding volume on top of head.

100% fine human hair allows you to seamlessly blend the piece with your own hair.

Style it out of the box with a long, sweeping front or cut in bangs. This hairpiece is extra special!

Lace Front is ready-to-wear and virtually invisible, creating a natural looking hairline that gives you amazing off-the-face styling versatility and contours to the shape of your head.

Monofilament Top creates the illusion of natural hair growth where the hair is parted.

100% Human Hair is the finest quality and gives you the option to style the hair with heat tools and treat it just like your own hair.