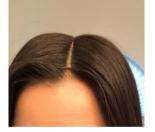

**Full silk**: Creates the illusion of natural hair growth where the hair is parted and allows you to part the hair in any direction.

| Hair Texture  | Straight      |
|---------------|---------------|
| Fiber         | Human Hair    |
| Density       | 130%          |
| Cap Size      | 6"*7"         |
| Head Coverage | Top & Crown   |
| Base Type     | Silk Top Base |

**Free Part** - The perfection Wig can be parted in any direction with its free part.