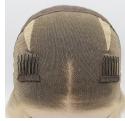

The Bella human hair topper is a human hair top piece with a 6"x7" large base. Designed to add gorgeous volume and coverage at the crown, this 100% Remy human hair top piece integrates with your own hair for a supremely natural look. You can create beautiful loose curls that cascade from your shoulders.

# BELLA 6"X7" FULL SILK REMY HUMAN HAIR TOPPER

It features a 100% hand-tied silk base which gives the appearance of your own natural scalp and the most natural look. Bella topper is available in various lengths and colors. If you prefer another length or color, contact our customer service to customize a special one for you.

**100% Human Hair:** Offers the most natural look and feel, it's less likely to tangle and can be styled with heat tools like your own hair.

**6"\*7" silk base:** Perfect for concealing thin hair or covering new roots in between colors.

**Full silk**: Creates the illusion of natural hair growth where the hair is parted and allows you to part the hair in any direction.

| Hair Texture  | Straight      |
|---------------|---------------|
| Fiber         | Human Hair    |
| Density       | 130%          |
| Cap Size      | 6"*7"         |
| Head Coverage | Top & Crown   |
| Base Type     | Silk Top Base |