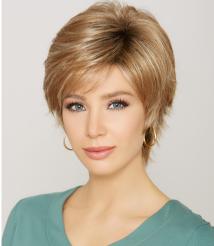

## CLAIRE 5.5"x5.5" Mono Top Remy Human Hair Topper

Claire is a supremely natural hairpiece.

It offers a lace front that creates a natural looking hairline and allows for off-the-face styling. The monofilament top creates the appearance of natural hair growth.

Four strategically placed, pressure-sensitive clips provide a secure, comfortable fit.

This exquisite hair addition is ideal for adding volume on top of head.

100% fine human hair allows you to seamlessly blend the piece with your own hair.

Style it out of the box with a long, sweeping front or cut in bangs. This hairpiece is extra special!

Lace Front is ready-to-wear and virtually invisible, creating a natural looking hairline that gives you amazing off-the-face styling versatility and contours to the shape of your head.

Monofilament Top creates the illusion of natural hair growth where the hair is parted.

100% Human Hair is the finest quality and gives you the option to style the hair with heat tools and treat it just like your own hair.