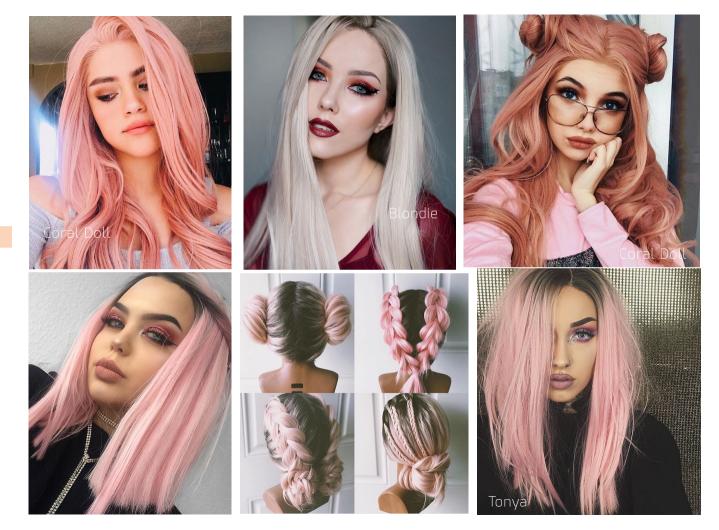

## TRENDY COLLECTION

The design philosophy of UniWigs Trendy products is that we believe every girl deserves a unique wig to show her charm. You can find your dreamy Trendy Wigs here, whether it is Ombre, Black, Blonde, Blue, Purple, Grey or Silver Hair Shades. Every wig from UniWigs Trendy Line is made of heat friendly synthetic fiber with a lace front cap construction, which means you can use a curling iron to create your own hairstyle. In addition, you can enjoy the wonderful experience that the wigs with different colors and styles bring to you.

#### 04-TRENDY COLLECTION

PEACH The beachy waves look is a universally adored look from red carpet stars to the everyday beauty lover. Peach by UniWigs is a chin-length beachy waves cute summertime hairstyle. How about getting a trendy bob to ROCK the whole summer?!

## BEST | SELLER

#### LAVENDER DAWN

Inspired by the deep rich colors that peak right at dawn in Southern California, UniWigs brings you a glamorous twist of Lavender with hints of sun. embodied in luscious long curls that make this the perfect choice for everyone this season. As with all of the Trendy Collection, we combine the natural look and feel of heat-resistant synthetic hair with our ultra-comfortable French lace cap. It helps with finding the look you wanted.