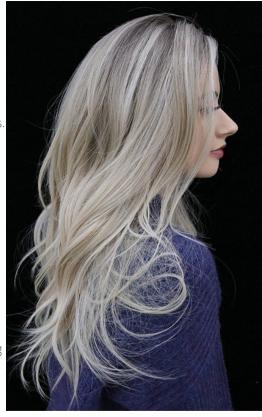

# CHARLOTTE - WHITE BLONDE BALAYAGE REMY HUMAN HAIR LACE FRONT WIG

Charlotte is a flattering lace style made from entirely remy human hair with a natural straight hair texture. Charlotte's unique salon-quality color is Champagne Lux, which incorporates a sophisticated balayage blend of Ice Blonde and Beige Blonde with natural dark roots to resemble growing hair. The superior French lace top offers a natural hairline that melts into the skin and can be freely parted where desired. The remy human hair is the highest quality standard of hair which offers an extensive lifespan.

#### · Salon Color

601R Champagne Lux has salon quality blonde balayage coloring paired with dark rooting for dimension.

#### · 150% Density

150% density hair offers voluminous and thick hair.

Color
614 Ash Blonde -- Ash blonde color, 614R -- Ash blonde color with brown root color.

Hair Texture
Natural Straight
Virgin Remy Human Hair