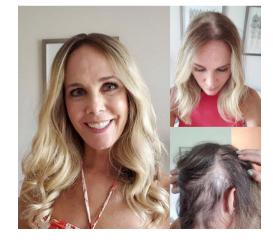

# MELANIE 8.5"x9" Mono Top Remy Human Hair Topper

The Melanie human hair topper is a human hair top piece with an 8.5"x9" super large base.

Designed to add gorgeous volume and coverage at the crown, this 100% Remy human hair top piece integrates with your own hair for a supremely natural look It features a mono top and wefted back. The mono top gives the most natural look and the wefts makes the large topper more breathable. Melanie topper is available in various lengths and colors. If you prefer another length or color, contact our customer service to customize a special one for you.

**8.5"x9" Extra Large Base:** Perfect for adding fullness, concealing thinning, or covering new roots in between colors.

**Monofilament Top**: Creates the illusion of natural hair growth where the hair is parted and allows you to part the hair in any direction.