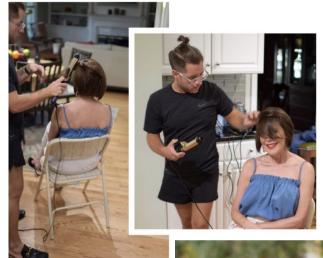

#### GET THE BEST RESULTS FROM A UNIWIGS TOPPER

July 25, 2018 / By Mamabsays

It was a definite "yes" when I was asked to partner with Uniwigs. They saw my video on fine hair and thought I might benefit from a topper. Since the topper came longer than my hair, I wanted to have it cut so it would blend with my natural hairstyle. I am going to walk through the process from beginning to end. When my stylist was finished I felt like a million bucks.

The first thing Patrick (my stylist) did was trim the back of my natural hair. Then he clipped the topper in and began his magic. The topper has a center part and I always part my hair to one side. No worries, we placed the topper asymmetrically on my head, matching it with my side part. Although I have a lot of hair, it's super fine. A topper is a wonderful product if you are losing hair or just want to thicken up your own. When we were finished I felt so glamorous hubby had to take me out on the town.

Thank you Uniwigs for a great experience. And a very special thanks to my stylist Patrick Navarro. Especially for showing me how easy this is.