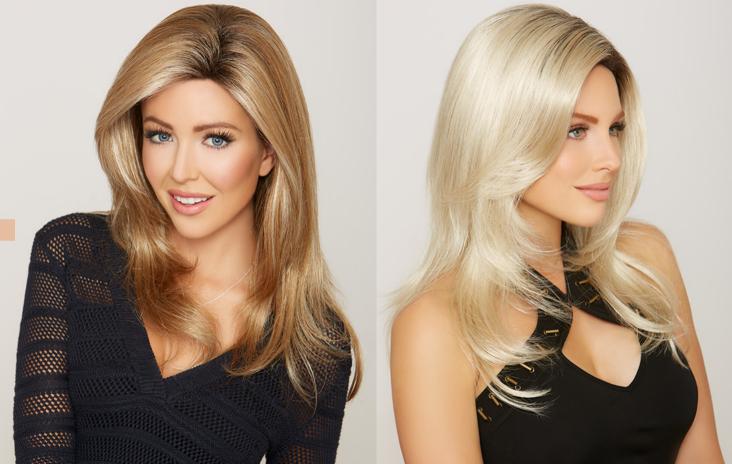

## PERFECTION-REMY HUMAN HAIR LACE WIG

Perfection is a firm favorite and a UniWigs classic. The rich brunette shade and Chocolate Brown balayage gives this silky straight lace wig irresistible color that never goes out of fashion. Perfection is perfect for everyday wear. Wear Perfection casually or dress Perfection up for an event. The hair is made from entirely remy human hair that can be heat styled any way you like.

100% Remy Human Hair - The hair is made from 100% high quality remy human hair to ensure a long lifespan, softness and durable shine. It offers limitless styling possibilities where you can curl and straighten it with heat just like your own hair.

**Free Part** - The perfection Wig can be parted in any direction with its free part.