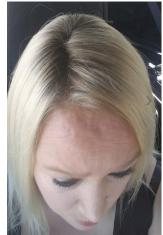

# MELANIE 8.5"x9" Mono Top Remy Human Hair Topper

The Melanie human hair topper is a human hair top piece with an 8.5"x9" super large base.

Designed to add gorgeous volume and coverage at the crown, this 100% Remy human hair top piece integrates with your own hair for a supremely natural look It features a mono top and wefted back. The mono top gives the most natural look and the wefts makes the large topper more breathable. Melanie topper is available in various lengths and colors. If you prefer another length or color, contact our customer service to customize a special one for you.

**8.5"x9" Extra Large Base:** Perfect for adding fullness, concealing thinning, or covering new roots in between colors.

**Monofilament Top**: Creates the illusion of natural hair growth where the hair is parted and allows you to part the hair in any direction.