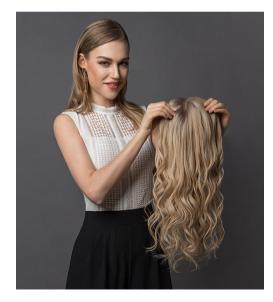

## CLAIRE 5.5"x5.5" Mono Top Remy Human Hair Topper

Claire is a supremely natural hairpiece.

It offers a lace front that creates a natural looking hairline and allows for off-the-face styling. The monofilament top creates the appearance of natural hair growth.

Four strategically placed, pressure-sensitive clips provide a secure, comfortable fit.

This exquisite hair addition is ideal for adding volume on top of head.

100% fine human hair allows you to seamlessly blend the piece with your own hair.

Style it out of the box with a long, sweeping front or cut in bangs. This hairpiece is extra special!

Lace Front is ready-to-wear and virtually invisible, creating a natural looking hairline that gives you amazing off-the-face styling versatility and contours to the shape of your head.

Monofilament Top creates the illusion of natural hair growth where the hair is parted.

100% Human Hair is the finest quality and gives you the option to style the hair with heat tools and treat it just like your own hair.