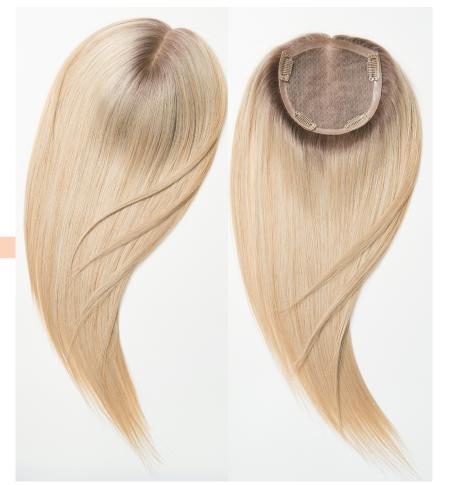

## CLAIRE 5.5"x5.5" Mono Top Remy Human Hair Topper

Claire is a supremely natural hairpiece.

It offers a lace front that creates a natural looking hairline and allows for off-the-face styling. The monofilament top creates the appearance of natural hair growth.

Four strategically placed, pressure-sensitive clips provide a secure, comfortable fit.

This exquisite hair addition is ideal for adding volume on top of head.

100% fine human hair allows you to seamlessly blend the piece with your own hair.

Style it out of the box with a long, sweeping front or cut in bangs. This hairpiece is extra special!

Lace Front is ready-to-wear and virtually invisible, creating a natural looking hairline that gives you amazing off-the-face styling versatility and contours to the shape of your head.

Monofilament Top creates the illusion of natural hair growth where the hair is parted.

100% Human Hair is the finest quality and gives you the option to style the hair with heat tools and treat it just like your own hair.