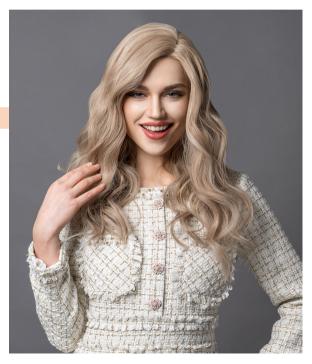

# CHARLOTTE - WHITE BLONDE BALAYAGE REMY HUMAN HAIR LACE FRONT WIG

Charlotte is a flattering lace style made from entirely remy human hair with a natural straight hair texture. Charlotte's unique salon-quality color is Champagne Lux, which incorporates a sophisticated balayage blend of Ice Blonde and Beige Blonde with natural dark roots to resemble growing hair. The superior French lace top offers a natural hairline that melts into the skin and can be freely parted where desired. The remy human hair is the highest quality standard of hair which offers an extensive lifespan.

#### · Salon Color

601R Champagne Lux has salon quality blonde balayage coloring paired with dark rooting for dimension.

#### · 150% Density

150% density hair offers voluminous and thick hair.

Color
614 Ash Blonde -- Ash blonde color, 614R -- Ash blonde color with brown root color.

Hair Texture
Natural Straight
Virgin Remy Human Hair