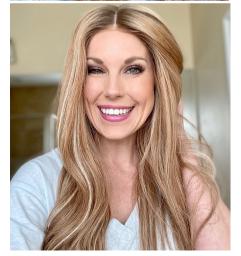

# MELANIE 8.5"x9" Mono Top Remy Human Hair Topper

The Melanie human hair topper is a human hair top piece with an 8.5"x9" super large base.

Designed to add gorgeous volume and coverage at the crown, this 100% Remy human hair top piece integrates with your own hair for a supremely natural look It features a mono top and wefted back. The mono top gives the most natural look and the wefts makes the large topper more breathable. Melanie topper is available in various lengths and colors. If you prefer another length or color, contact our customer service to customize a special one for you.

**8.5"x9" Extra Large Base:** Perfect for adding fullness, concealing thinning, or covering new roots in between colors.

**Monofilament Top**: Creates the illusion of natural hair growth where the hair is parted and allows you to part the hair in any direction.