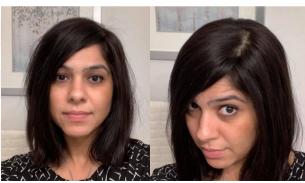

#### GET THE BEST RESULTS FROM A UNIWIGS TOPPER

July 25, 2018 / By Mamabsays

It was a definite "yes" when I was asked to partner with Uniwigs. They saw my video on fine hair and thought I might benefit from a topper. Since the topper came longer than my hair, I wanted to have it cut so it would blend with my natural hairstyle. I am going to walk through the process from beginning to end. When my stylist was finished I felt like a million bucks.

**Product**:  $5.5 \times 5.5$  Claire Virgin Remy Human Hair Topper Color: P25001-G-4 Medium Natural Brown, Length: 12 inches. When it arrived I was surprised how much the human hair topper felt like my own.

The first thing Patrick (my stylist) did was trim the back of my natural hair. Then he clipped the topper in and began his magic. The topper has a center part and I always part my hair to one side. No worries, we placed the topper asymmetrically on my head, matching it with my side part. Although I have a lot of hair, it's super fine. A topper is a wonderful product if you are losing hair or just want to thicken up your own. When we were finished I felt so glamorous hubby had to take me out on the town.