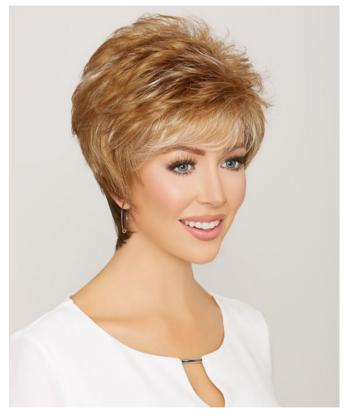

The Bella human hair topper is a human hair top piece with a 6"x7" large base. Designed to add gorgeous volume and coverage at the crown, this 100% Remy human hair top piece integrates with your own hair for a supremely natural look. You can create beautiful loose curls that cascade from your shoulders.

# BELLA 6"X7" FULL SILK REMY HUMAN HAIR TOPPER

It features a 100% hand-tied silk base which gives the appearance of your own natural scalp and the most natural look. Bella topper is available in various lengths and colors. If you prefer another length or color, contact our customer service to customize a special one for you.

**100% Human Hair:** Offers the most natural look and feel, it's less likely to tangle and can be styled with heat tools like your own hair.

**6"\*7" silk base:** Perfect for concealing thin hair or covering new roots in between colors.

**Full silk**: Creates the illusion of natural hair growth where the hair is parted and allows you to part the hair in any direction.

| Hair Texture  | Straight      |
|---------------|---------------|
| Fiber         | Human Hair    |
| Density       | 130%          |
| Cap Size      | 6"*7"         |
| Head Coverage | Top & Crown   |
| Base Type     | Silk Top Base |