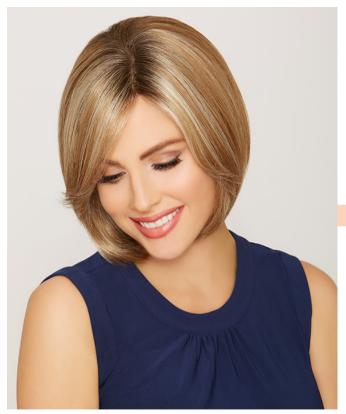

## CLAIRE 5.5"x5.5" Mono Top Remy Human Hair Topper

Claire is a supremely natural hairpiece.

It offers a lace front that creates a natural looking hairline and allows for off-the-face styling. The monofilament top creates the appearance of natural hair growth.

Four strategically placed, pressure-sensitive clips provide a secure, comfortable fit.

This exquisite hair addition is ideal for adding volume on top of head.

100% fine human hair allows you to seamlessly blend the piece with your own hair.

Style it out of the box with a long, sweeping front or cut in bangs. This hairpiece is extra special!

Lace Front is ready-to-wear and virtually invisible, creating a natural looking hairline that gives you amazing off-the-face styling versatility and contours to the shape of your head.

Monofilament Top creates the illusion of natural hair growth where the hair is parted.

100% Human Hair is the finest quality and gives you the option to style the hair with heat tools and treat it just like your own hair.

#### Expert tips & Styling ideas

The lace front is a delicate material and should be handled with care.