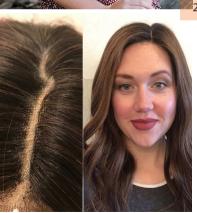

#### GET THE BEST RESULTS FROM A UNIWIGS TOPPER

July 25, 2018 / By Mamabsays

It was a definite "yes" when I was asked to partner with Uniwigs. They saw my video on fine hair and thought I might benefit from a topper. Since the topper came longer than my hair, I wanted to have it cut so it would blend with my natural hairstyle. I am going to walk through the process from beginning to end. When my stylist was finished I felt like a million bucks.

**Product**:  $5.5 \times 5.5$  Claire Virgin Remy Human Hair Topper Color: P25001-G-4 Medium Natural Brown, Length: 12 inches. When it arrived I was surprised how much the human hair topper felt like my own.

The first thing Patrick (my stylist) did was trim the back of my natural hair. Then he clipped the topper in and began his magic. The topper has a center part and I always part my hair to one side. No worries, we placed the topper asymmetrically on my head, matching it with my side part. Although I have a lot of hair, it's super fine. A topper is a wonderful product if you are losing hair or just want to thicken up your own. When we were finished I felt so glamorous hubby had to take me out on the town.

Thank you Uniwigs for a great experience. And a very special thanks to my stylist Patrick Navarro. Especially for showing me how easy this is.