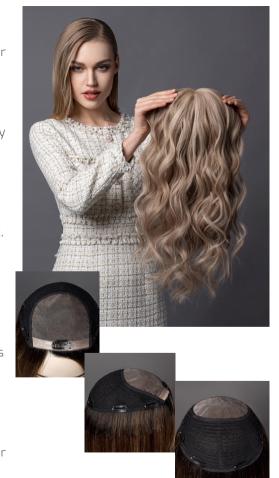

## CLAIRE 5.5"x5.5" Mono Top Remy Human Hair Topper

Claire is a supremely natural hairpiece.

It offers a lace front that creates a natural looking hairline and allows for off-the-face styling. The monofilament top creates the appearance of natural hair growth.

Four strategically placed, pressure-sensitive clips provide a secure, comfortable fit.

This exquisite hair addition is ideal for adding volume on top of head.

100% fine human hair allows you to seamlessly blend the piece with your own hair.

Style it out of the box with a long, sweeping front or cut in bangs. This hairpiece is extra special!

Lace Front is ready-to-wear and virtually invisible, creating a natural looking hairline that gives you amazing off-the-face styling versatility and contours to the shape of your head.

Monofilament Top creates the illusion of natural hair growth where the hair is parted.

100% Human Hair is the finest quality and gives you the option to style the hair with heat tools and treat it just like your own hair.