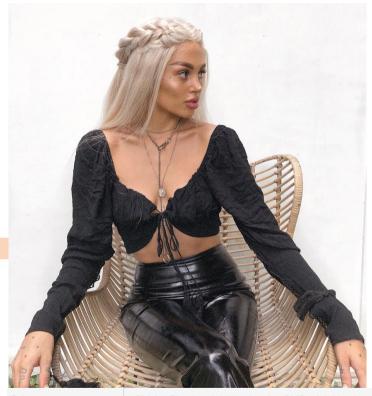

## CLAIRE 5.5"x5.5" Mono Top Remy Human Hair Topper

Claire is a supremely natural hairpiece.

It offers a lace front that creates a natural looking hairline and allows for off-the-face styling. The monofilament top creates the appearance of natural hair growth.

Four strategically placed, pressure-sensitive clips provide a secure, comfortable fit.

This exquisite hair addition is ideal for adding volume on top of head.

100% fine human hair allows you to seamlessly blend the piece with your own hair.

Style it out of the box with a long, sweeping front or cut in bangs. This hairpiece is extra special!

Lace Front is ready-to-wear and virtually invisible, creating a natural looking hairline that gives you amazing off-the-face styling versatility and contours to the shape of your head.

Monofilament Top creates the illusion of natural hair growth where the hair is parted.

100% Human Hair is the finest quality and gives you the option to style the hair with heat tools and treat it just like your own hair.