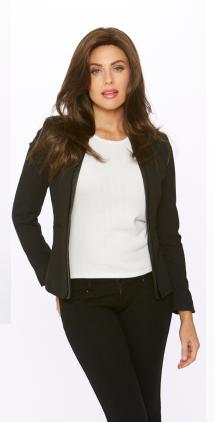

## CLAIRE 5.5"x5.5" Mono Top Remy Human Hair Topper

Claire is a supremely natural hairpiece.

It offers a lace front that creates a natural looking hairline and allows for off-the-face styling. The monofilament top creates the appearance of natural hair growth.

Four strategically placed, pressure-sensitive clips provide a secure, comfortable fit.

This exquisite hair addition is ideal for adding volume on top of head.

100% fine human hair allows you to seamlessly blend the piece with your own hair.

Style it out of the box with a long, sweeping front or cut in bangs. This hairpiece is extra special!

Lace Front is ready-to-wear and virtually invisible, creating a natural looking hairline that gives you amazing off-the-face styling versatility and contours to the shape of your head.

Monofilament Top creates the illusion of natural hair growth where the hair is parted.

100% Human Hair is the finest quality and gives you the option to style the hair with heat tools and treat it just like your own hair.