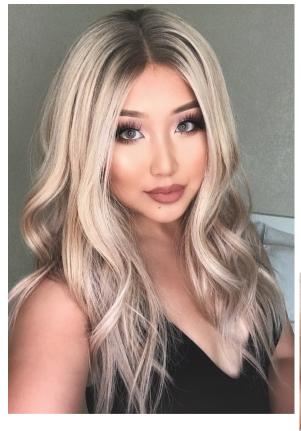

The Bella human hair topper is a human hair top piece with a 6"x7" large base. Designed to add gorgeous volume and coverage at the crown, this 100% Remy human hair top piece integrates with your own hair for a supremely natural look. You can create beautiful loose curls that cascade from your shoulders.

# BELLA 6"X7" FULL SILK REMY HUMAN HAIR TOPPER

It features a 100% hand-tied silk base which gives the appearance of your own natural scalp and the most natural look. Bella topper is available in various lengths and colors. If you prefer another length or color, contact our customer service to customize a special one for you.

**100% Human Hair:** Offers the most natural look and feel, it's less likely to tangle and can be styled with heat tools like your own hair.

**6"\*7" silk base:** Perfect for concealing thin hair or covering new roots in between colors.

**Full silk**: Creates the illusion of natural hair growth where the hair is parted and allows you to part the hair in any direction.

| Hair Texture  | Straight      |
|---------------|---------------|
| Fiber         | Human Hair    |
| Density       | 130%          |
| Cap Size      | 6"*7"         |
| Head Coverage | Top & Crown   |
| Base Type     | Silk Top Base |