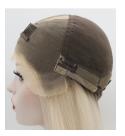

## CLAIRE 5.5"x5.5" Mono Top Remy Human Hair Topper

Claire is a supremely natural hairpiece.

It offers a lace front that creates a natural looking hairline and allows for off-the-face styling. The monofilament top creates the appearance of natural hair growth.

Four strategically placed, pressure-sensitive clips provide a secure, comfortable fit.

This exquisite hair addition is ideal for adding volume on top of head.

100% fine human hair allows you to seamlessly blend the piece with your own hair.

Style it out of the box with a long, sweeping front or cut in bangs. This hairpiece is extra special!

Lace Front is ready-to-wear and virtually invisible, creating a natural looking hairline that gives you amazing off-the-face styling versatility and contours to the shape of your head.

Monofilament Top creates the illusion of natural hair growth where the hair is parted.

100% Human Hair is the finest quality and gives you the option to style the hair with heat tools and treat it just like your own hair.