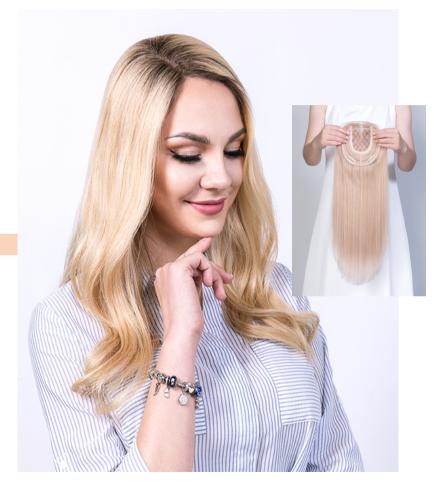

## TOPPER COLLECTION

UniWigs offers the best human hair toppers and top pieces for women ideal for camouflaging areas of thinning hair or baldness, or to add volume. fullness or length to look your best. Toppers and top pieces, also known as wiglets, are designed to conceal hair loss at various stages and different areas of the scalp and ideal for women who wish to add volume. fullness and/or length to their natural hair. They come in many shapes and sizes and also come in a large selection of colors. All those handy toppers can restore your look and confidence instantly.

Get
Fuller
Longer
Thicker Hair
In An Instant!