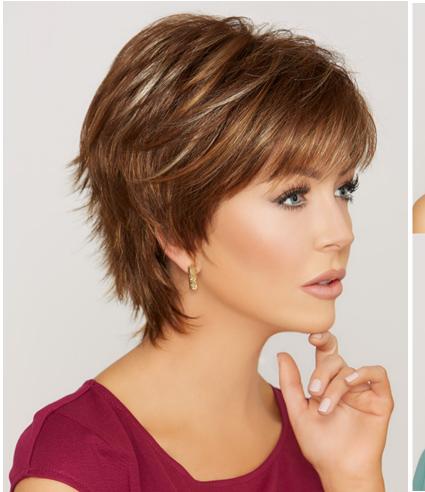

# MELANIE 8.5"x9" Mono Top Remy Human Hair Topper

The Melanie human hair topper is a human hair top piece with an 8.5"x9" super large base.

Designed to add gorgeous volume and coverage at the crown, this 100% Remy human hair top piece integrates with your own hair for a supremely natural look It features a mono top and wefted back. The mono top gives the most natural look and the wefts makes the large topper more breathable. Melanie topper is available in various lengths and colors. If you prefer another length or color, contact our customer service to customize a special one for you.

**8.5"x9" Extra Large Base:** Perfect for adding fullness, concealing thinning, or covering new roots in between colors.

**Monofilament Top**: Creates the illusion of natural hair growth where the hair is parted and allows you to part the hair in any direction.