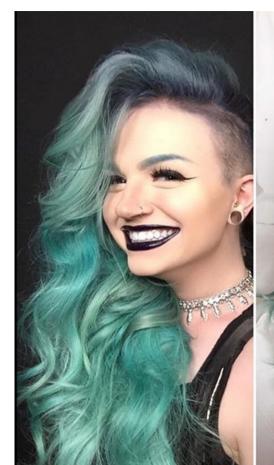

## MAGICAL —— MERMAID

Nothing shows off with all kinds of green hair shades like this new Magical Mermaid wig. Why should mermaids have all the fun?

Because they are the freely-swimming sea creatures in the deep blue and green sea. Go for Seafoam Green hair that fades out to a soft Mint green and see if you're not ready to live a life under the sea.

Same as all other
UniWigs Trendy Wigs,
Magical Mermaid is
made of heat-friendly
synthetic fiber which
makes it easy to style
with heating tools.
13"\*3" Lace Front makes
the hair line look more
natural. To enhance
your look, you can add a
braid, curl it or flat iron
it super straight.