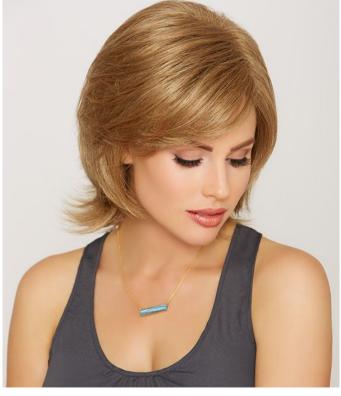

# MELANIE 8.5"x9" Mono Top Remy Human Hair Topper

The Melanie human hair topper is a human hair top piece with an 8.5"x9" super large base.

Designed to add gorgeous volume and coverage at the crown, this 100% Remy human hair top piece integrates with your own hair for a supremely natural look It features a mono top and wefted back. The mono top gives the most natural look and the wefts makes the large topper more breathable. Melanie topper is available in various lengths and colors. If you prefer another length or color, contact our customer service to customize a special one for you.

**8.5"x9" Extra Large Base:** Perfect for adding fullness, concealing thinning, or covering new roots in between colors.

**Monofilament Top**: Creates the illusion of natural hair growth where the hair is parted and allows you to part the hair in any direction.