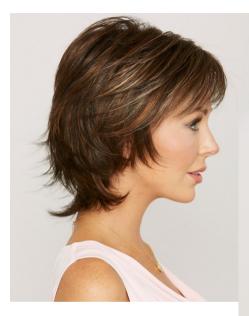

The Bella human hair topper is a human hair top piece with a 6"x7" large base. Designed to add gorgeous volume and coverage at the crown, this 100% Remy human hair top piece integrates with your own hair for a supremely natural look. You can create beautiful loose curls that cascade from your shoulders.

# BELLA 6"X7" FULL SILK REMY HUMAN HAIR TOPPER

It features a 100% hand-tied silk base which gives the appearance of your own natural scalp and the most natural look. Bella topper is available in various lengths and colors. If you prefer another length or color, contact our customer service to customize a special one for you.

**100% Human Hair:** Offers the most natural look and feel, it's less likely to tangle and can be styled with heat tools like your own hair.

**6"\*7" silk base:** Perfect for concealing thin hair or covering new roots in between colors.

**Full silk**: Creates the illusion of natural hair growth where the hair is parted and allows you to part the hair in any direction.

| Hair Texture  | Straight      |
|---------------|---------------|
| Fiber         | Human Hair    |
| Density       | 130%          |
| Cap Size      | 6"*7"         |
| Head Coverage | Top & Crown   |
| Base Type     | Silk Top Base |