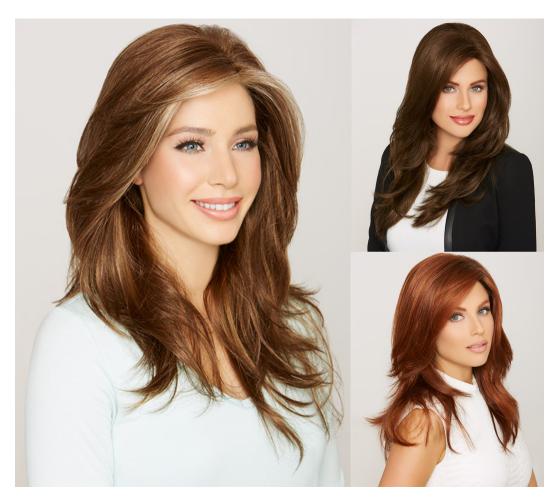

## TOPPER COLLECTION

UniWigs offers the best human hair toppers and top pieces for women ideal for camouflaging areas of thinning hair or baldness, or to add volume. fullness or length to look your best. Toppers and top pieces, also known as wiglets, are designed to conceal hair loss at various stages and different areas of the scalp and ideal for women who wish to add volume. fullness and/or length to their natural hair. They come in many shapes and sizes and also come in a large selection of colors. All those handy toppers can restore your look and confidence instantly.

Get
Fuller
Longer
Thicker Hair
In An Instant!