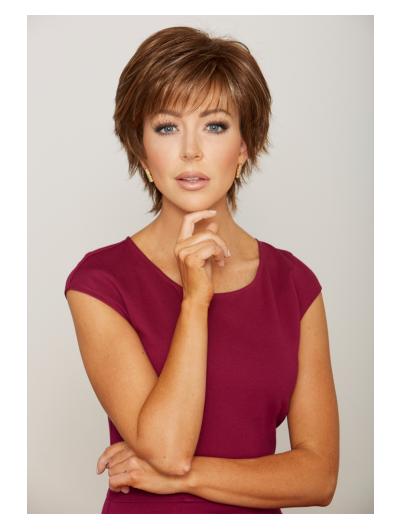

# MELANIE 8.5"x9" Mono Top Remy Human Hair Topper

The Melanie human hair topper is a human hair top piece with an 8.5"x9" super large base.

Designed to add gorgeous volume and coverage at the crown, this 100% Remy human hair top piece integrates with your own hair for a supremely natural look It features a mono top and wefted back. The mono top gives the most natural look and the wefts makes the large topper more breathable. Melanie topper is available in various lengths and colors. If you prefer another length or color, contact our customer service to customize a special one for you.

**8.5"x9" Extra Large Base:** Perfect for adding fullness, concealing thinning, or covering new roots in between colors.

**Monofilament Top**: Creates the illusion of natural hair growth where the hair is parted and allows you to part the hair in any direction.