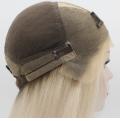

# MELANIE 8.5"x9" Mono Top Remy Human Hair Topper

The Melanie human hair topper is a human hair top piece with an 8.5"x9" super large base.

Designed to add gorgeous volume and coverage at the crown, this 100% Remy human hair top piece integrates with your own hair for a supremely natural look It features a mono top and wefted back. The mono top gives the most natural look and the wefts makes the large topper more breathable. Melanie topper is available in various lengths and colors. If you prefer another length or color, contact our customer service to customize a special one for you.

**8.5"x9" Extra Large Base:** Perfect for adding fullness, concealing thinning, or covering new roots in between colors.

**Monofilament Top**: Creates the illusion of natural hair growth where the hair is parted and allows you to part the hair in any direction.