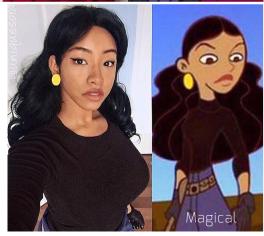

## MAGICAL —— MERMAID

Nothing shows off with all kinds of green hair shades like this new Magical Mermaid wig. Why should mermaids have all the fun?

Because they are the freely-swimming sea creatures in the deep blue and green sea. Go for Seafoam Green hair that fades out to a soft Mint green and see if you're not ready to live a life under the sea.

Same as all other
UniWigs Trendy Wigs,
Magical Mermaid is
made of heat-friendly
synthetic fiber which
makes it easy to style
with heating tools.
13"\*3" Lace Front makes
the hair line look more
natural. To enhance
your look, you can add a
braid, curl it or flat iron
it super straight.