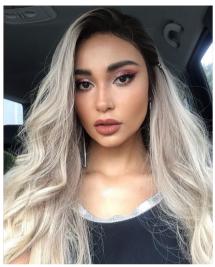

# MELANIE 8.5"x9" Mono Top Remy Human Hair Topper

The Melanie human hair topper is a human hair top piece with an 8.5"x9" super large base.

Designed to add gorgeous volume and coverage at the crown, this 100% Remy human hair top piece integrates with your own hair for a supremely natural look It features a mono top and wefted back. The mono top gives the most natural look and the wefts makes the large topper more breathable. Melanie topper is available in various lengths and colors. If you prefer another length or color, contact our customer service to customize a special one for you.

**8.5"x9" Extra Large Base:** Perfect for adding fullness, concealing thinning, or covering new roots in between colors.

**Monofilament Top**: Creates the illusion of natural hair growth where the hair is parted and allows you to part the hair in any direction.