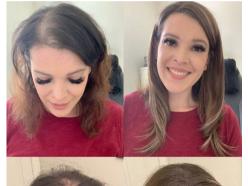

#### GET THE BEST RESULTS FROM A UNIWIGS TOPPER

July 25, 2018 / By Mamabsays

It was a definite "yes" when I was asked to partner with Uniwigs. They saw my video on fine hair and thought I might benefit from a topper. Since the topper came longer than my hair, I wanted to have it cut so it would blend with my natural hairstyle. I am going to walk through the process from beginning to end. When my stylist was finished I felt like a million bucks.

**Product**:  $5.5 \times 5.5$  Claire Virgin Remy Human Hair Topper Color: P25001-G-4 Medium Natural Brown, Length: 12 inches. When it arrived I was surprised how much the human hair topper felt like my own.

The first thing Patrick (my stylist) did was trim the back of my natural hair. Then he clipped the topper in and began his magic. The topper has a center part and I always part my hair to one side. No worries, we placed the topper asymmetrically on my head, matching it with my side part. Although I have a lot of hair, it's super fine. A topper is a wonderful product if you are losing hair or just want to thicken up your own. When we were finished I felt so glamorous hubby had to take me out on the town.

Thank you Uniwigs for a great experience. And a very special thanks to my stylist Patrick Navarro. Especially for showing me how easy this is.