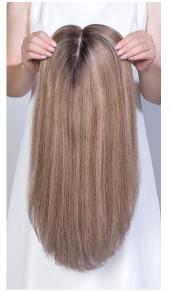

# MELANIE 8.5"x9" Mono Top Remy Human Hair Topper

The Melanie human hair topper is a human hair top piece with an 8.5"x9" super large base.

Designed to add gorgeous volume and coverage at the crown, this 100% Remy human hair top piece integrates with your own hair for a supremely natural look It features a mono top and wefted back. The mono top gives the most natural look and the wefts makes the large topper more breathable. Melanie topper is available in various lengths and colors. If you prefer another length or color, contact our customer service to customize a special one for you.

**8.5"x9" Extra Large Base:** Perfect for adding fullness, concealing thinning, or covering new roots in between colors.

**Monofilament Top**: Creates the illusion of natural hair growth where the hair is parted and allows you to part the hair in any direction.