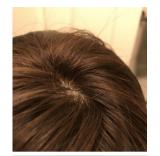

Monofilament Top creates the illusion of natural hair growth where the hair is parted.

100% Human Hair is the finest quality and gives you the option to style the hair with heat tools and treat it just like your own hair.

**8.5"x9" Extra Large Base:** Perfect for adding fullness, concealing thinning, or covering new roots in between colors.

**Monofilament Top**: Creates the illusion of natural hair growth where the hair is parted and allows you to part the hair in any direction.